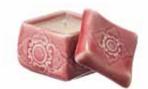

## SOKASI CANDLE HOLDER COLLECTION

Indulge in the feminine scent of a long-burning natural beeswax blend candle held inside a decorative sokasi box. Inspired by the traditional containers that were used for storing rice, now the sokasi are seen all over Bali as women carry offerings to the temples. Sokasi candles come in four colors and IDR 25,000 of each purchase is donated to Bali Pink Ribbon Foundation, available from November 14th. Brightly colored gifts that bring life!

## ACCECORIES

**Candle Holder** CO2725 + CD0069 7x7x5.5 cm

**Candle Holder** CO2725 + CD0069 7x7x5.5 cm

**Candle Holder** CO2725 + CD0069 7x7x5.5 cm

**Candle Holder** CO2725 + CD0069 7x7x5.5 cm

3767

1715

1716