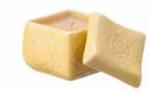

## SOKASI CANDLE HOLDER COLLECTION

Indulge in the feminine scent of a long-burning natural beeswax blend candle held inside a decorative sokasi box. Inspired by the traditional containers that were used for storing rice, now the sokasi are seen all over Bali as women carry offerings to the temples. Sokasi candles come in four colors and IDR 25,000 of each purchase is donated to Bali Pink Ribbon Foundation, available from November 14th. Brightly colored gifts that bring life!

## ACCECORIES

**Candle Holder** CO2725 + CD0069 7x7x5.5 cm

**Candle Holder** CO2725 + CD0069 7x7x5.5 cm

**Candle Holder** CO2725 + CD0069 7x7x5.5 cm

**Candle Holder** CO2725 + CD0069 7x7x5.5 cm

3767

1715

1716