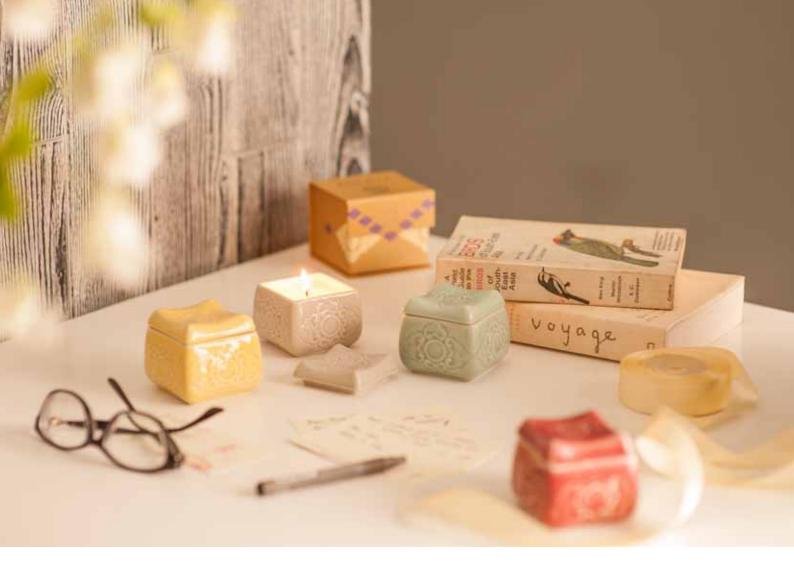

## SOKASI CANDLE HOLDER COLLECTION

Indulge in the feminine scent of a long-burning natural beeswax blend candle held inside a decorative sokasi box. Inspired by the traditional containers that were used for storing rice, now the sokasi are seen all over Bali as women carry offerings to the temples. Sokasi candles come in four colors and IDR 25,000 of each purchase is donated to Bali Pink Ribbon Foundation, available from November 14th. Brightly colored gifts that bring life!

## ACCECORIES

**Candle Holder** CO2725 + CD0069 7x7x5.5 cm

**Candle Holder** CO2725 + CD0069 7x7x5.5 cm

**Candle Holder** CO2725 + CD0069 7x7x5.5 cm

**Candle Holder** CO2725 + CD0069 7x7x5.5 cm

3767

1715

1716