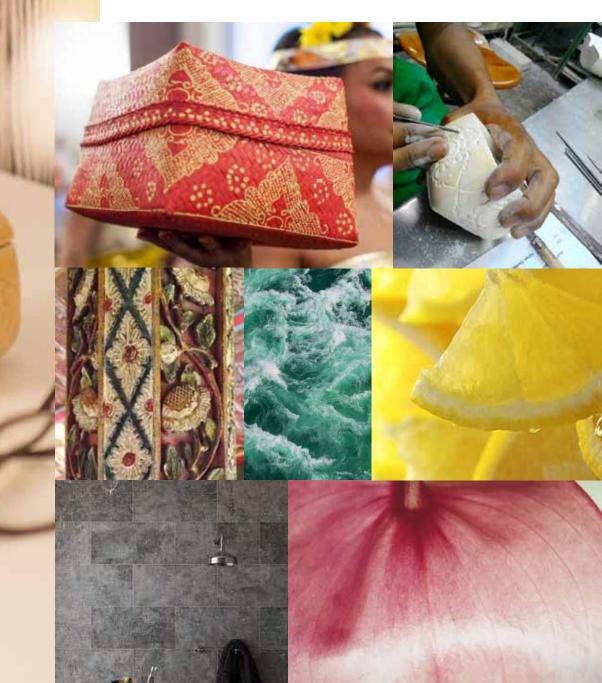

## SOKASI CANDLE HOLDER COLLECTION

Indulge in the feminine scent of a long-burning natural beeswax blend candle held inside a decorative sokasi box. Inspired by the traditional containers that were used for storing rice, now the sokasi are seen all over Bali as women carry offerings to the temples. Sokasi candles come in four colors and IDR 25,000 of each purchase is donated to Bali Pink Ribbon Foundation, available from November 14th. Brightly colored gifts that bring life!