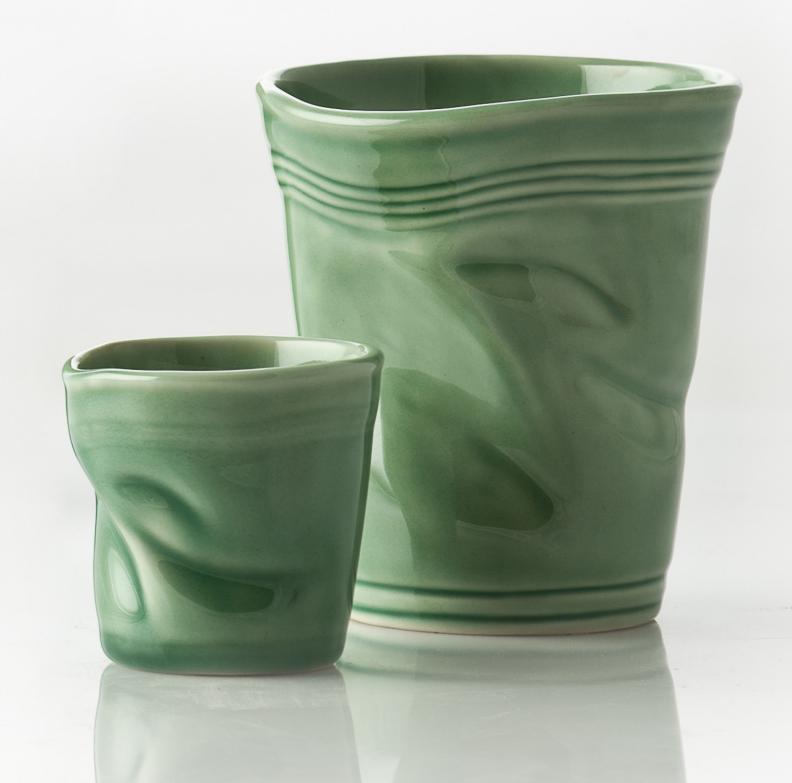

## **CRINCKLE** COLLECTION

With a stylish and humorous pop art style, the Crinkle Cup Collection makes a statement about the disposable tendencies of our culture. Initially Jenggala launched this popular design in a medium water glass size, but now the collection has rounded out with a large drink glass and smaller sake or shot glass size. Add these conversation pieces to your tabletop and make a statement on the reusable nature of ceramic compared to all the throwaway products we see in our world every day.

## DRINK WARE

**Jug - L**CO1417
7x7x25.5 cm

**Jug - M**CO1618
6.5x6.5x18 cm

**Cup - M** CO1419 DIA 9.2x10.5 cm

**Cup - S** CO2001 DIA 6x6 cm