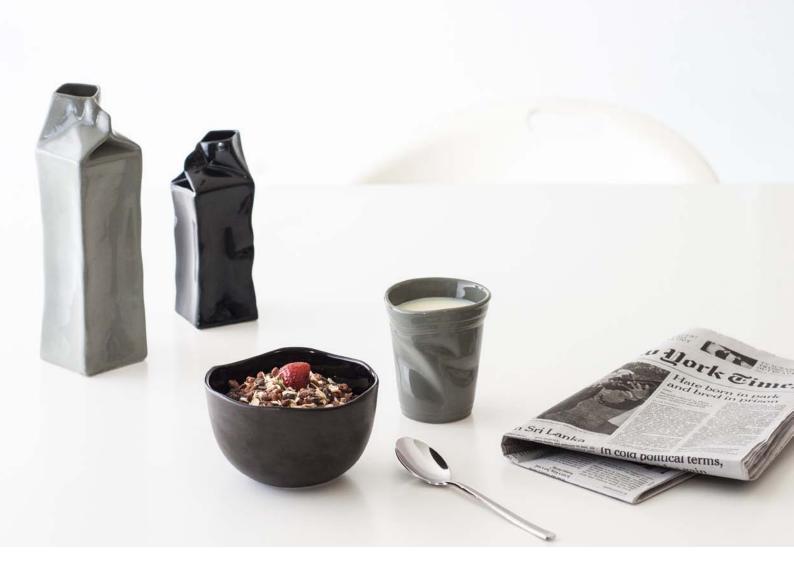

## **CRINCKLE** COLLECTION

With a stylish and humorous pop art style, the Crinkle Cup Collection makes a statement about the disposable tendencies of our culture. Initially Jenggala launched this popular design in a medium water glass size, but now the collection has rounded out with a large drink glass and smaller sake or shot glass size. Add these conversation pieces to your tabletop and make a statement on the reusable nature of ceramic compared to all the throwaway products we see in our world every day.

## DRINK WARE

**Jug - L**CO1417
7x7x25.5 cm

**Jug - M**CO1618
6.5x6.5x18 cm

**Cup - M** CO1419 DIA 9.2x10.5 cm

**Cup - S** CO2001 DIA 6x6 cm