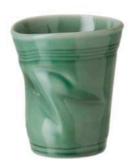

## **CRINCKLE** COLLECTION

With a stylish and humorous pop art style, the Crinkle Cup Collection makes a statement about the disposable tendencies of our culture. Initially Jenggala launched this popular design in a medium water glass size, but now the collection has rounded out with a large drink glass and smaller sake or shot glass size. Add these conversation pieces to your tabletop and make a statement on the reusable nature of ceramic compared to all the throwaway products we see in our world every day.

## DRINK WARE

**Jug - L**CO1417
7x7x25.5 cm

**Jug - M**CO1618
6.5x6.5x18 cm

**Cup - M** CO1419 DIA 9.2x10.5 cm

**Cup - S** CO2001 DIA 6x6 cm