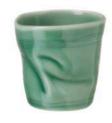

## **CRINCKLE** COLLECTION

With a stylish and humorous pop art style, the Crinkle Cup Collection makes a statement about the disposable tendencies of our culture. Initially Jenggala launched this popular design in a medium water glass size, but now the collection has rounded out with a large drink glass and smaller sake or shot glass size. Add these conversation pieces to your tabletop and make a statement on the reusable nature of ceramic compared to all the throwaway products we see in our world every day.

## DRINK WARE

**Jug - L**CO1417
7x7x25.5 cm

**Jug - M**CO1618
6.5x6.5x18 cm

**Cup - M** CO1419 DIA 9.2x10.5 cm

**Cup - S** CO2001 DIA 6x6 cm