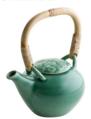

#### **DRINK WARE**

Coffee/Tea Cup DIA 8.5x7.5 cm

Teapot - M CO1981

Espresso Cup HC0118 DIA 6.3x3.5 cm

Teapot - S CO2085

Coffee Pot

Saucer - M RO1832

Saucer - S RO1793 DIA 12.5x2.5 cm