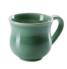

#### **DRINK WARE**

Coffee/Tea Cup DIA 8.5x7.5 cm

Teapot - M CO1981

Espresso Cup HC0118 DIA 6.3x3.5 cm

Teapot - S CO2085

Coffee Pot

Saucer - M RO1832

Saucer - S RO1793 DIA 12.5x2.5 cm