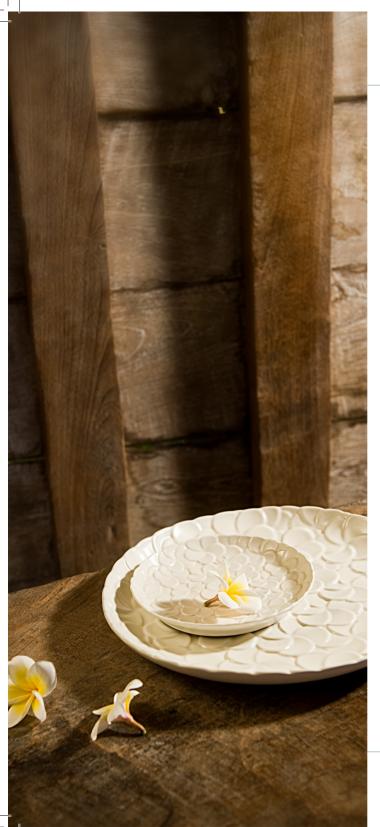

#### TABLE WARE

Plate - L RO1377 DIA 29x3 cm

**Plate - M** RO1357 DIA 23x2.5 cm

Plate - S RO1376 DIA 19x2 cm

Plate - XS RO1375 DIA 16x1.7cm