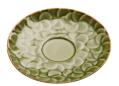

#### **DRINK WARE**

Coffee/Tea Cup DIA 8.5x7.5 cm

Teapot - M CO1981

Espresso Cup HC0118 DIA 6.3x3.5 cm

Teapot - S CO2085

Coffee Pot

Saucer - M RO1832

Saucer - S RO1793 DIA 12.5x2.5 cm