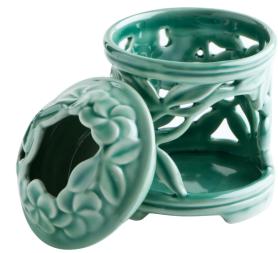

Cotton Bud Container CO2124/WT0425 6.5x6x5 cm

Towel Holder RO1214 15x9x2.5 cm

Oil Burner CO0264