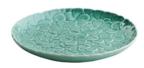

# **FULL** ROUND

#### TABLE WARE

Plate - L RO1377 DIA 29x3 cm

**Plate - M** RO1357 DIA 23x2.5 cm

Plate - S RO1376 DIA 19x2 cm

Plate - XS RO1375 DIA 16x1.7cm