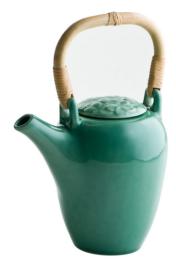

#### **DRINK WARE**

Coffee/Tea Cup DIA 8.5x7.5 cm

Teapot - M CO1981

Espresso Cup HC0118 DIA 6.3x3.5 cm

Teapot - S CO2085

Coffee Pot

Saucer - M RO1832

Saucer - S RO1793 DIA 12.5x2.5 cm