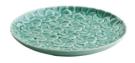

# **FULL** ROUND

#### TABLE WARE

Plate - L RO1377 DIA 29x3 cm

**Plate - M** RO1357 DIA 23x2.5 cm

Plate - S RO1376 DIA 19x2 cm

Plate - XS RO1375 DIA 16x1.7cm