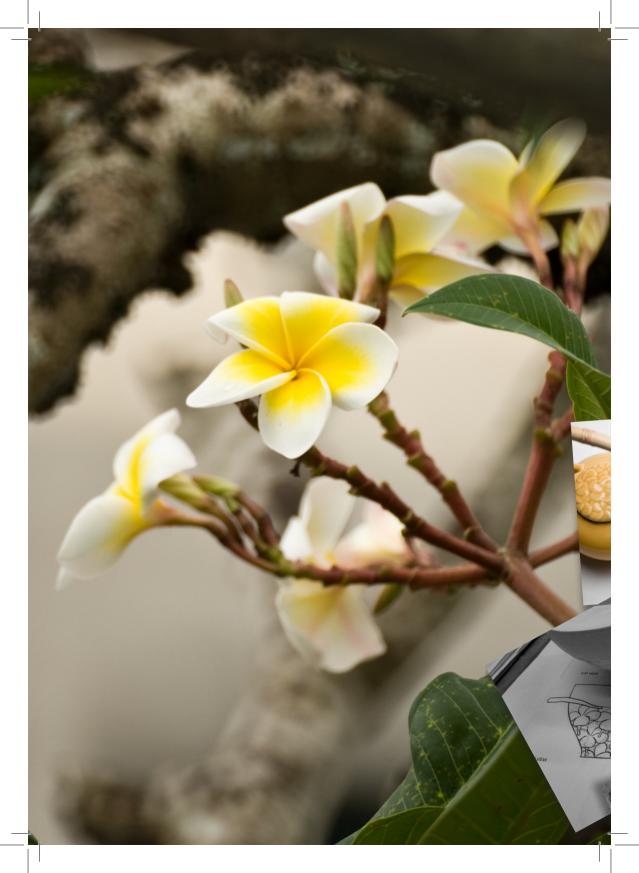

Distinct and beautiful, Bali's charm has profoundly influenced Jenggala Keramik

To many, the frangipani is a symbol of the island's unique appeal. Said to be the representation of procreation, it's and the moon dates back to Mayan times; hence the flower is used for various types dresses....little blossoms are carefully placed to emphasize the outline of the brow. They are called trangana, meaning a 'constellation'...' This surreal image that has been placed upon the Frangipani subtle appearance and delightful fragrance. A perfect multi layered subject