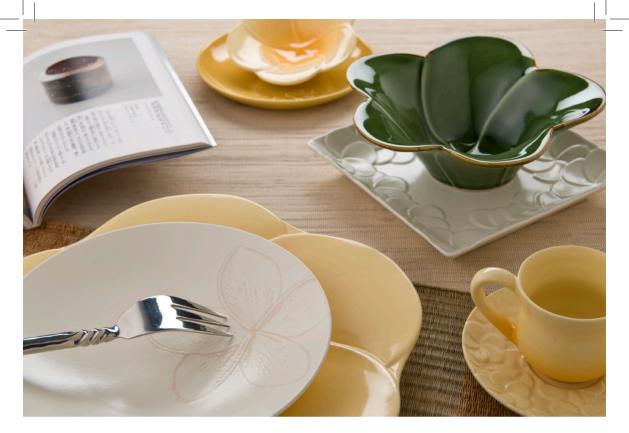

# **FULL** ROUND

#### TABLE WARE

Plate - L RO1377 DIA 29x3 cm

**Plate - M** RO1357 DIA 23x2.5 cm

Plate - S RO1376 DIA 19x2 cm

Plate - XS RO1375 DIA 16x1.7cm

#### **DRINK WARE**

Coffee/Tea Cup DIA 8.5x7.5 cm

Teapot - M CO1981

Espresso Cup HC0118 DIA 6.3x3.5 cm

Teapot - S CO2085

Coffee Pot

Saucer - M RO1832

Saucer - S RO1793 DIA 12.5x2.5 cm