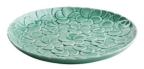

# **FULL** ROUND

#### TABLE WARE

Plate - L RO1377 DIA 29x3 cm

**Plate - M** RO1357 DIA 23x2.5 cm

Plate - S RO1376 DIA 19x2 cm

Plate - XS RO1375 DIA 16x1.7cm