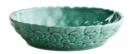

#### TABLE WARE

Plate - L RO1377 DIA 29x3 cm

**Plate - M** RO1357 DIA 23x2.5 cm

Plate - S RO1376 DIA 19x2 cm

Plate - XS RO1375 DIA 16x1.7cm