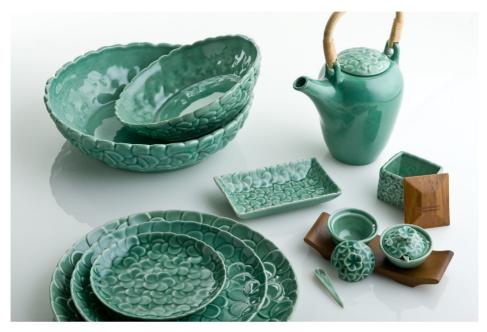

# **FULL** ROUND

#### TABLE WARE

Plate - L RO1377 DIA 29x3 cm

**Plate - M** RO1357 DIA 23x2.5 cm

Plate - S RO1376 DIA 19x2 cm

Plate - XS RO1375 DIA 16x1.7cm

#### **TABLE ACCESORIES**

Salt/Pepper RO1740/WT0002 18.5x6.5x6.5 cm

Condiment Set RO1526 18.5x6.5x6.5 cm

Chopstick Rest - Single RO0989

Chopstick Rest - Double RO0979

Serving Bowl - L

Serving Bowl - M

BATHROOM/SPA ACCESORIES

#### **DRINK WARE**

Coffee/Tea Cup DIA 8.5x7.5 cm

Teapot - M CO1981

Espresso Cup HC0118 DIA 6.3x3.5 cm

Teapot - S CO2085

Coffee Pot

Saucer - M RO1832

Saucer - S RO1793 DIA 12.5x2.5 cm