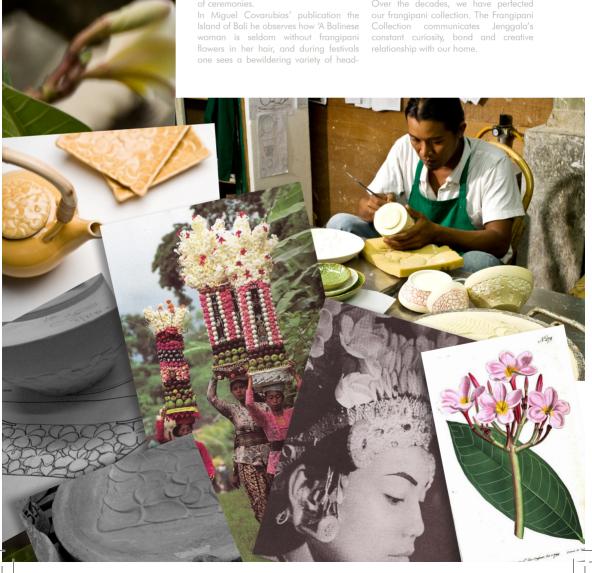

Distinct and beautiful, Bali's charm has profoundly influenced Jenggala Keramik

To many, the frangipani is a symbol of the island's unique appeal. Said to be the representation of procreation, it's and the moon dates back to Mayan times; hence the flower is used for various types dresses....little blossoms are carefully placed to emphasize the outline of the brow. They are called trangana, meaning a 'constellation'...' This surreal image that has been placed upon the Frangipani subtle appearance and delightful fragrance. A perfect multi layered subject

Over the decades, we have perfected