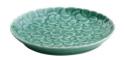

# **FULL** ROUND

#### TABLE WARE

Plate - L RO1377 DIA 29x3 cm

**Plate - M** RO1357 DIA 23x2.5 cm

Plate - S RO1376 DIA 19x2 cm

Plate - XS RO1375 DIA 16x1.7cm