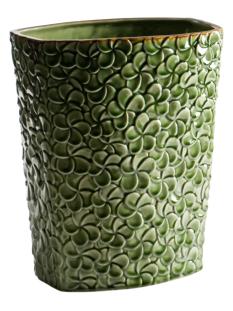

# **FULL** ROUND

#### TABLE WARE



Plate - L RO1377 DIA 29x3 cm



**Plate - M** RO1357 DIA 23x2.5 cm



Plate - S RO1376 DIA 19x2 cm



Plate - XS RO1375 DIA 16x1.7cm

#### **TABLE ACCESORIES**



Salt/Pepper RO1740/WT0002 18.5x6.5x6.5 cm



Condiment Set RO1526 18.5x6.5x6.5 cm





Chopstick Rest - Single RO0989



Chopstick Rest - Double RO0979



Serving Bowl - L



Serving Bowl - M













BATHROOM/SPA ACCESORIES



Cotton Bud Container CO2124/WT0425 6.5x6x5 cm



Towel Holder RO1214 15x9x2.5 cm



Oil Burner CO0264

#### **DRINK WARE**



Coffee/Tea Cup DIA 8.5x7.5 cm



Teapot - M CO1981



Espresso Cup HC0118 DIA 6.3x3.5 cm



Teapot - S CO2085



Coffee Pot



Saucer - M RO1832



Saucer - S RO1793 DIA 12.5x2.5 cm









Available Glazes:



#### **HOME ACCESORIES**



Vase - L CO1664



Vase - S 8x8x12 cm









1046