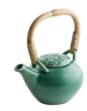

#### **DRINK WARE**

Coffee/Tea Cup DIA 8.5x7.5 cm

Teapot - M CO1981

Espresso Cup HC0118 DIA 6.3x3.5 cm

Teapot - S CO2085

Coffee Pot

Saucer - M RO1832

Saucer - S RO1793 DIA 12.5x2.5 cm