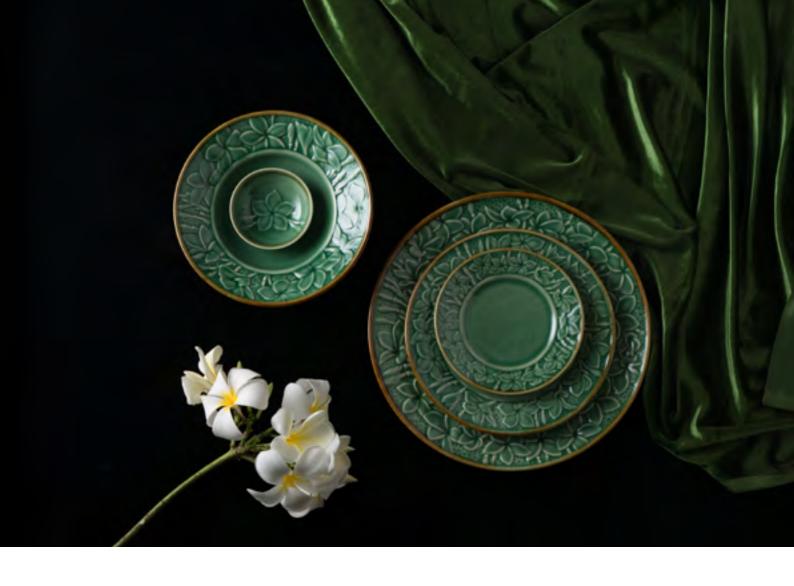

BY LUKAS EASTON

Reimagined by Lukas Easton

The classic frangipani is integral to Jenggala's heritage. One of our very first designs, our classic frangipani collection is undoubtedly the most recognisable representation of our identity. The source of inspiration itself (the frangipani flower) symbolises Bali's rich cultural, animistic and ecological character; from its natural beauty to its pivotal role in rituals and ceremonies.

Visiting ceramic artist Lukas Easton spent months reimagining this iconic collection. With a new perspective, Lukas took to studying the frangipani plant and flower as a tangible and realistic subject, stripping down its ingrained stylistic imagery. The outcome is a refined collection with intricately elegant details. Catering towards family-style meals the Frangipani by Lukas places an emphasis on elegant presentation for a variety of serving sizes. The collection is available in 2 different shades/ glazes; forest green and pale turquoise, both in high gloss further highlighting its refined engravings