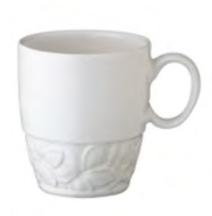

**Sauce Dish** RO2964 8.5 x 8.5 x 3 cm

Frangipani Cup CO2986 9 x 9 x 8.5 cm

Frangipani Small Cup CO3011 4.5 x 4.5 x 7 cm

Frangipani Large Mug CO2985 9.5 x 9.5 x 11 cm

Frangipani Small Mug CO3012 8.25 x 8.25 x 10 cm