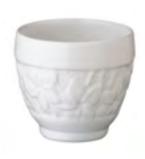

**Sauce Dish** RO2964 8.5 x 8.5 x 3 cm

Frangipani Cup CO2986 9 x 9 x 8.5 cm

Frangipani Small Cup CO3011 4.5 x 4.5 x 7 cm

Frangipani Large Mug CO2985 9.5 x 9.5 x 11 cm

Frangipani Small Mug CO3012 8.25 x 8.25 x 10 cm