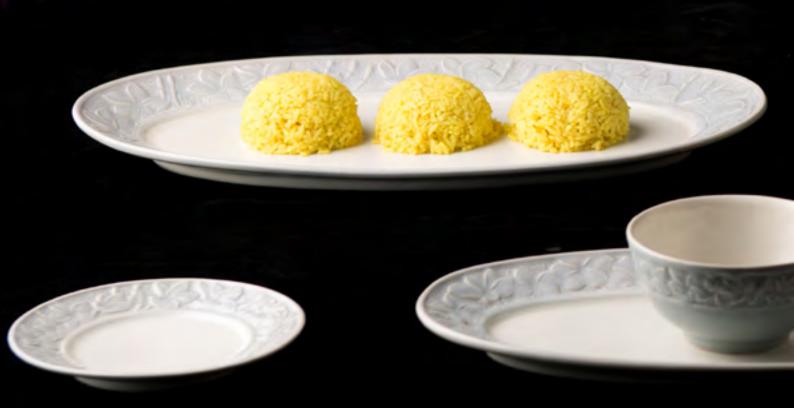

Visiting ceramic artist Lukas Easton spent months reimagining this iconic collection. With a new perspective, Lukas took to studying the frangipani plant and flower as a tangible and realistic subject, stripping down its ingrained stylistic imagery. The outcome is a refined collection with intricately elegant details. Catering towards family-style meals the Frangipani by Lukas places an emphasis on elegant presentation for a variety of serving sizes. The collection is available in 2 different shades/ glazes; forest green and pale turquoise, both in high gloss further highlighting its refined engravings