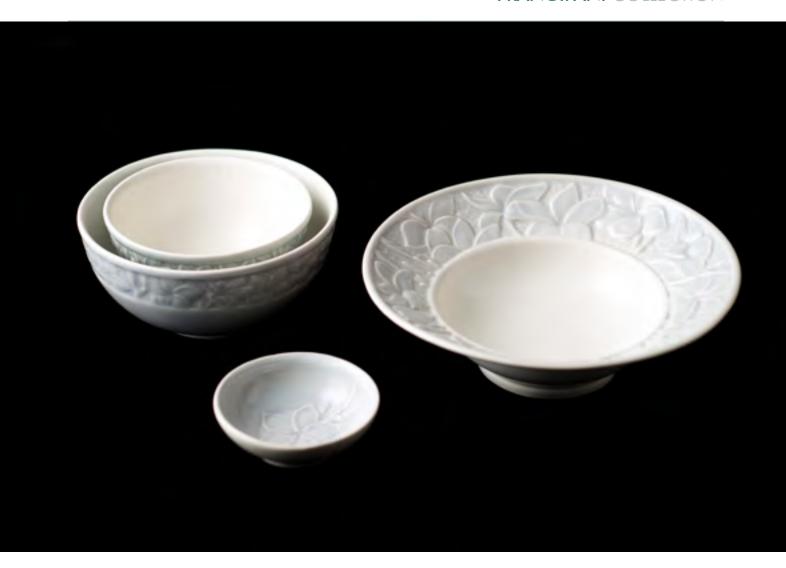

**Dinner Plate**RO2960
qq x qq cm

Dessert Plate RO2961 20 x 20 x 2.5 cm

Bread & Butter Plate RO2962 14 x 14 x 2 cm

**Soup Bowl** RO2963 20 x 20 x 6.5 cm

**Soup Bowl** CO3010 14 x 14 x 7 cm

**Rice Bowl** CO2983 14 x 14 x 6.5 cm

**Sauce Dish** RO2964 8.5 x 8.5 x 3 cm

Frangipani Cup CO2986 9 x 9 x 8.5 cm

Frangipani Small Cup CO3011 4.5 x 4.5 x 7 cm

Frangipani Large Mug CO2985 9.5 x 9.5 x 11 cm

Frangipani Small Mug CO3012 8.25 x 8.25 x 10 cm