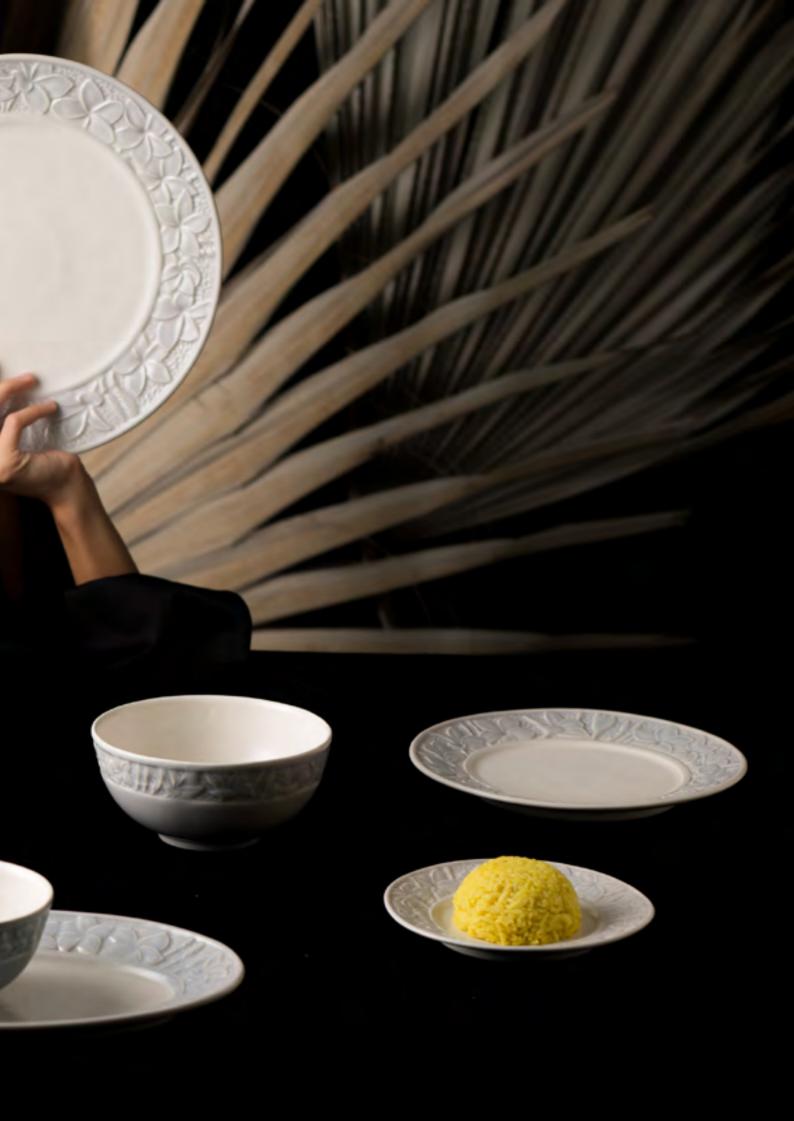

Visiting ceramic artist Lukas Easton spent months reimagining this iconic collection. With a new perspective, Lukas took to studying the frangipani plant and flower as a tangible and realistic subject, stripping down its ingrained stylistic imagery. The outcome is a refined collection with intricately elegant details. Catering towards family-style meals the Frangipani by Lukas places an emphasis on elegant presentation for a variety of serving sizes. The collection is available in 2 different shades/ glazes; forest green and pale turquoise, both in high gloss further highlighting its refined engravings