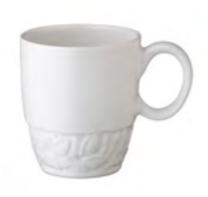

**Sauce Dish** RO2964 8.5 x 8.5 x 3 cm

Frangipani Cup CO2986 9 x 9 x 8.5 cm

Frangipani Small Cup CO3011 4.5 x 4.5 x 7 cm

Frangipani Large Mug CO2985 9.5 x 9.5 x 11 cm

Frangipani Small Mug CO3012 8.25 x 8.25 x 10 cm