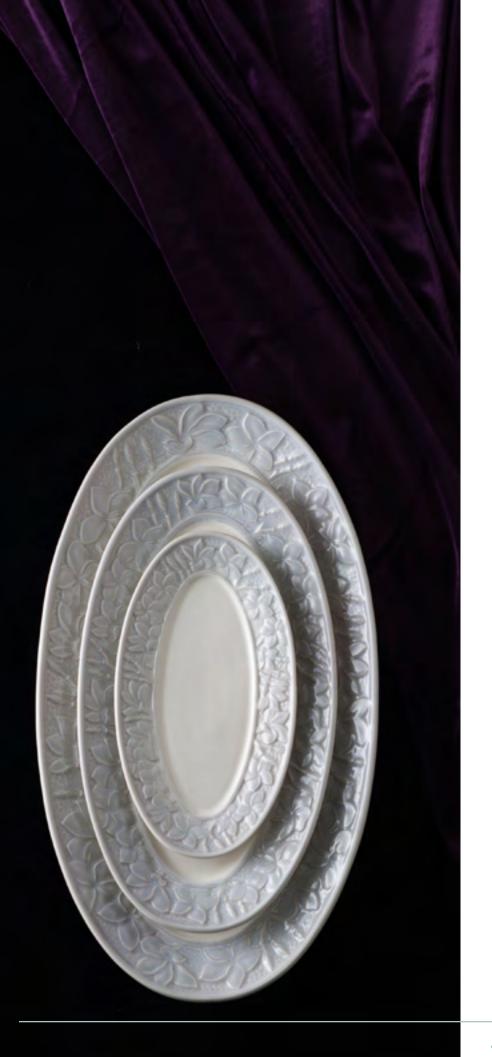

Frangipani Lid For Large Mug CO3013 9.5 x 9.5 x 2 cm

Frangipani Lid For Small Mug CO3014 8.5 x 8.5 x 2 cm

Frangipani Oval Plate Small RO2983 22.5 x 22.5 x 2.5 cm

Frangipani Oval Plate Medium R02982 32 x 32 x 3 cm

Frangipani Oval Plate Large RO2981 42 x 42 x 3.5 cm

Available Glazes: