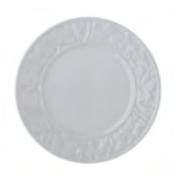

**Dinner Plate**RO2960
qq x qq cm

Dessert Plate RO2961 20 x 20 x 2.5 cm

Bread & Butter Plate RO2962 14 x 14 x 2 cm

**Soup Bowl** RO2963 20 x 20 x 6.5 cm

**Soup Bowl** CO3010 14 x 14 x 7 cm

**Rice Bowl** CO2983 14 x 14 x 6.5 cm