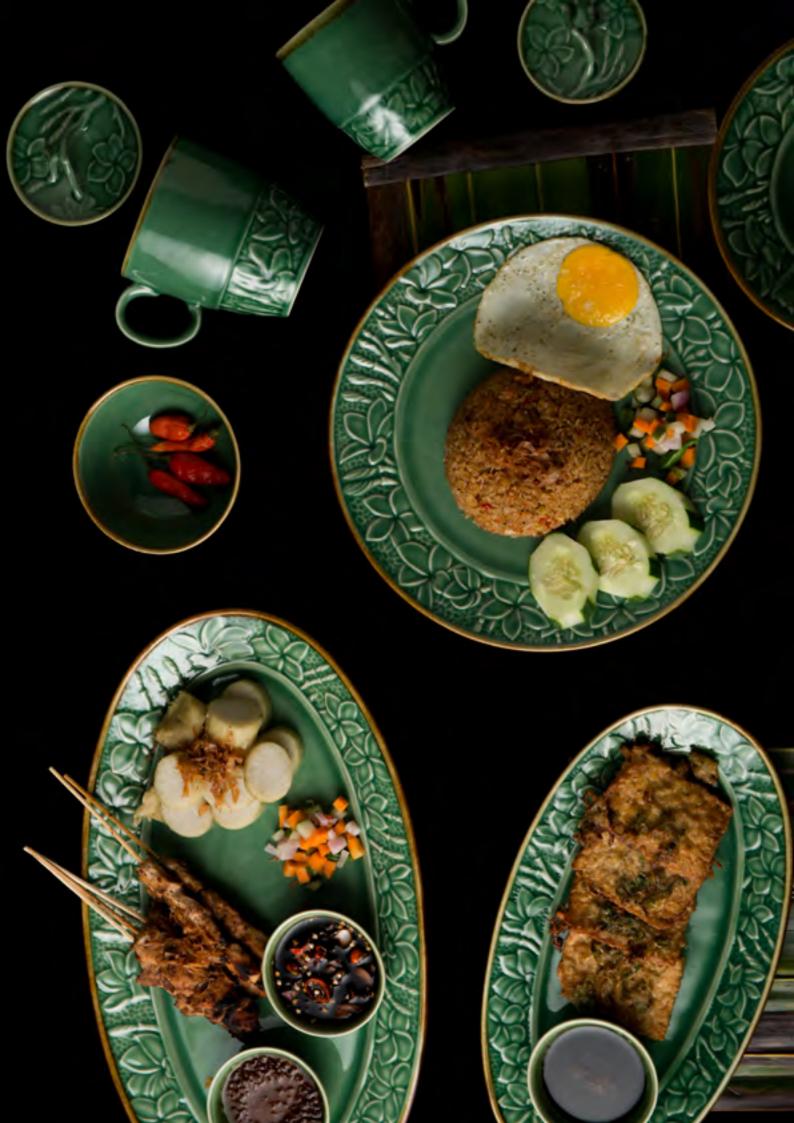

Visiting ceramic artist Lukas Easton spent months reimagining this iconic collection. With a new perspective, Lukas took to studying the frangipani plant and flower as a tangible and realistic subject, stripping down its ingrained stylistic imagery. The outcome is a refined collection with intricately elegant details. Catering towards family-style meals the Frangipani by Lukas places an emphasis on elegant presentation for a variety of serving sizes. The collection is available in 2 different shades/ glazes; forest green and pale turquoise, both in high gloss further highlighting its refined engravings

**Dinner Plate**RO2960
qq x qq cm

Dessert Plate RO2961 20 x 20 x 2.5 cm

Bread & Butter Plate RO2962 14 x 14 x 2 cm

**Soup Bowl** RO2963 20 x 20 x 6.5 cm

**Soup Bowl** CO3010 14 x 14 x 7 cm

**Rice Bowl** CO2983 14 x 14 x 6.5 cm

**Sauce Dish** RO2964 8.5 x 8.5 x 3 cm

Frangipani Cup CO2986 9 x 9 x 8.5 cm

Frangipani Small Cup CO3011 4.5 x 4.5 x 7 cm

Frangipani Large Mug CO2985 9.5 x 9.5 x 11 cm

Frangipani Small Mug CO3012 8.25 x 8.25 x 10 cm

Frangipani Lid For Large Mug CO3013 9.5 x 9.5 x 2 cm

Frangipani Lid For Small Mug CO3014 8.5 x 8.5 x 2 cm

Frangipani Oval Plate Small RO2983 22.5 x 22.5 x 2.5 cm

Frangipani Oval Plate Medium R02982 32 x 32 x 3 cm