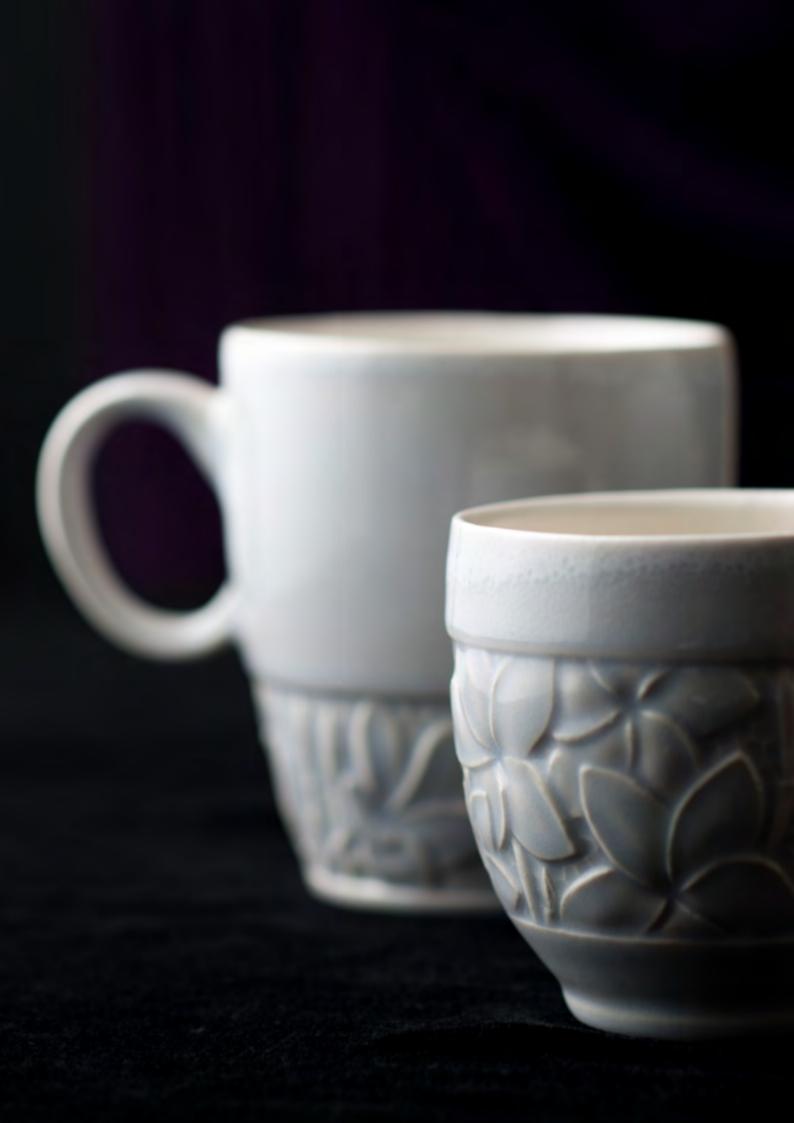

**Sauce Dish** RO2964 8.5 x 8.5 x 3 cm

Frangipani Cup CO2986 9 x 9 x 8.5 cm

Frangipani Small Cup CO3011 4.5 x 4.5 x 7 cm

Frangipani Large Mug CO2985 9.5 x 9.5 x 11 cm

Frangipani Small Mug CO3012 8.25 x 8.25 x 10 cm