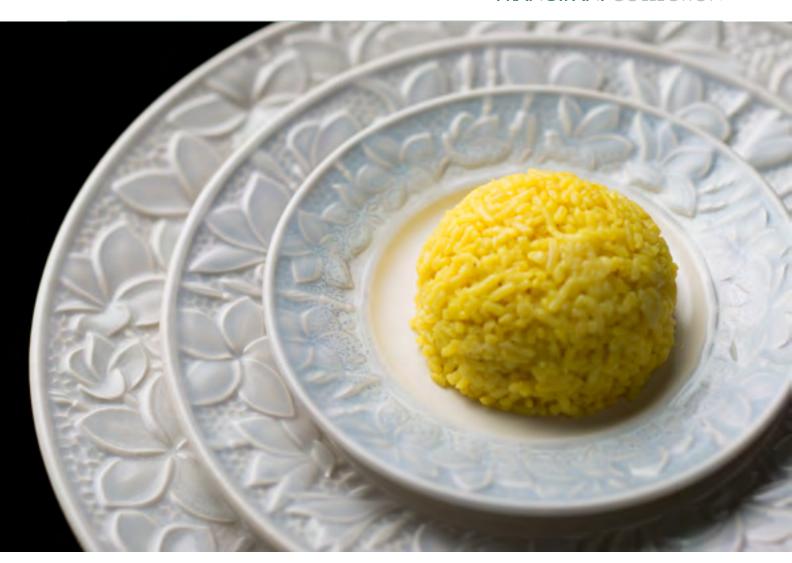

Visiting ceramic artist Lukas Easton spent months reimagining this iconic collection. With a new perspective, Lukas took to studying the frangipani plant and flower as a tangible and realistic subject, stripping down its ingrained stylistic imagery. The outcome is a refined collection with intricately elegant details. Catering towards family-style meals the Frangipani by Lukas places an emphasis on elegant presentation for a variety of serving sizes. The collection is available in 2 different shades/ glazes; forest green and pale turquoise, both in high gloss further highlighting its refined engravings