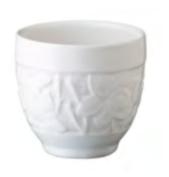

**Sauce Dish** RO2964 8.5 x 8.5 x 3 cm

Frangipani Cup CO2986 9 x 9 x 8.5 cm

Frangipani Small Cup CO3011 4.5 x 4.5 x 7 cm

Frangipani Large Mug CO2985 9.5 x 9.5 x 11 cm

Frangipani Small Mug CO3012 8.25 x 8.25 x 10 cm