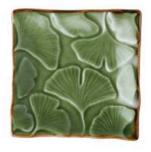

## **GINKGO** COLLECTION

Aside from its herbal qualities of enhancing the memory, the Gingko Leaf has a beautiful shape interpreted as a plate. Jenggala has created the Gingko Leaf Collection with two complimentary sized plates based on the shape and texture of the gingko leaf. These plates have many possible functions as individual or serving plates on the tabletop, to hold spa products or even as a convenient place for your jewelry, so you remember where you put it.

**DRINK WARE & TABLEWARE** 

**Jug**CO0953
DIA 13.5x20 cm

**Cup** HC0082 DIA 7.5x6 cm

**Plate**RO1625
10.5x10.5x1.8 cm

**Plate**RO1626
20x13x2 cm