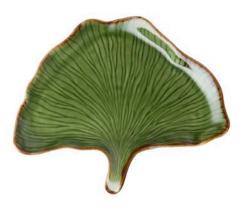

## **GINKGO** COLLECTION

Aside from its herbal qualities of enhancing the memory, the Gingko Leaf has a beautiful shape interpreted as a plate. Jenggala has created the Gingko Leaf Collection with two complimentary sized plates based on the shape and texture of the gingko leaf. These plates have many possible functions as individual or serving plates on the tabletop, to hold spa products or even as a convenient place for your jewelry, so you remember where you put it.

**DRINK WARE & TABLEWARE** 

**Jug**CO0953
DIA 13.5x20 cm

**Cup** HC0082 DIA 7.5x6 cm

**Plate**RO1625
10.5x10.5x1.8 cm

**Plate**RO1626
20x13x2 cm