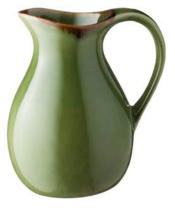

**DRINK WARE & TABLEWARE** 

**Jug**CO0953
DIA 13.5x20 cm

**Cup** HC0082 DIA 7.5x6 cm

**Plate**RO1625
10.5x10.5x1.8 cm

**Plate**RO1626
20x13x2 cm