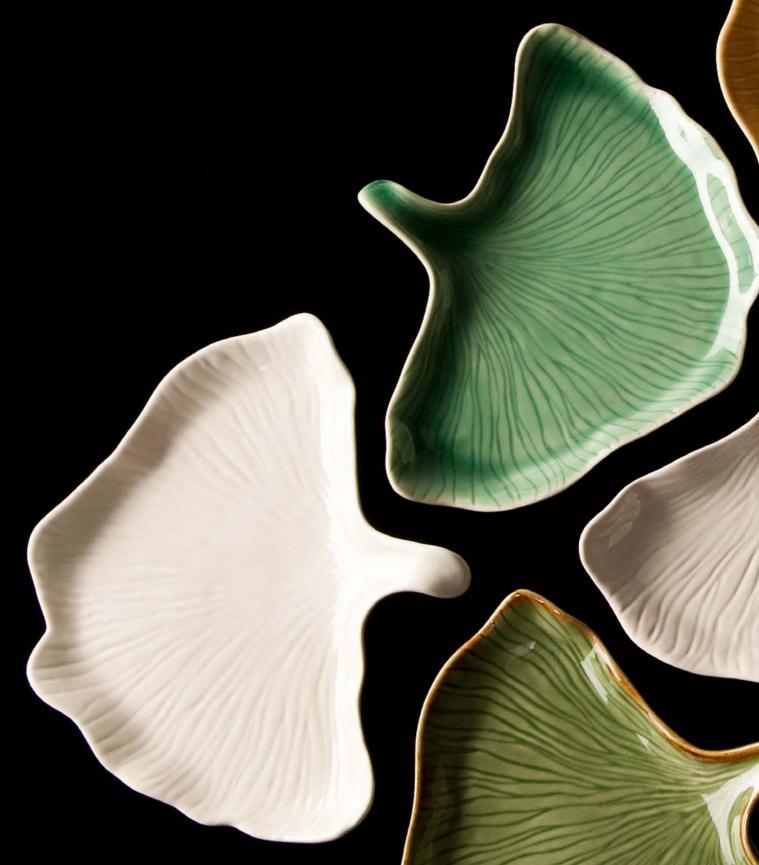

## **GINKGO** COLLECTION

Aside from its herbal qualities of enhancing the memory, the Gingko Leaf has a beautiful shape interpreted as a plate. Jenggala has created the Gingko Leaf Collection with two complimentary sized plates based on the shape and texture of the gingko leaf. These plates have many possible functions as individual or serving plates on the tabletop, to hold spa products or even as a convenient place for your jewelry, so you remember where you put it.