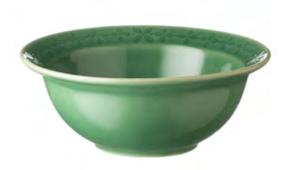

Patra Punggel B&B Plate RO2989 15 x 15 x 2 cm

**Griya Pasta Bowl**CO3087
27 × 27 × 7 cm

Griya Soup Bowl RO2402  $19 \times 19 \times 7$  cm

Griya Rice Bowl RO2403  $15 \times 15 \times 7 \text{ cm}$ 

Griya Sauce Dish RO2404  $8 \times 8 \times 2 \text{ cm}$ 