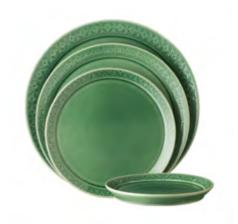

The collection consists of 6 dining items, 4 serving items and 2 drink-ware items.

Griya Show Plate RO2398  $33 \times 33 \times 2 \text{ cm}$ 

**Griya Dinner Plate** RO2401 28 × 28 × 3 cm

Griya Side Plate RO2399  $24 \times 24 \times 2 \text{ cm}$ 