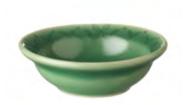

Patra Punggel B&B Plate RO2989 15 x 15 x 2 cm

**Griya Pasta Bowl**CO3087
27 × 27 × 7 cm

Griya Soup Bowl RO2402  $19 \times 19 \times 7$  cm

Griya Rice Bowl RO2403  $15 \times 15 \times 7 \text{ cm}$ 

Griya Sauce Dish RO2404  $8 \times 8 \times 2 \text{ cm}$ 