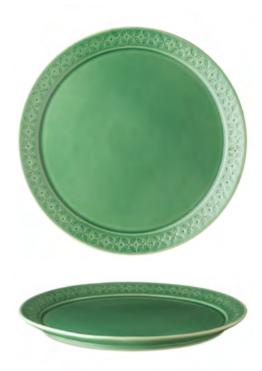

The collection consists of 6 dining items, 4 serving items and 2 drink-ware items.

Griya Show Plate RO2398  $33 \times 33 \times 2 \text{ cm}$ 

**Griya Dinner Plate** RO2401 28 × 28 × 3 cm

Griya Side Plate RO2399  $24 \times 24 \times 2 \text{ cm}$ 