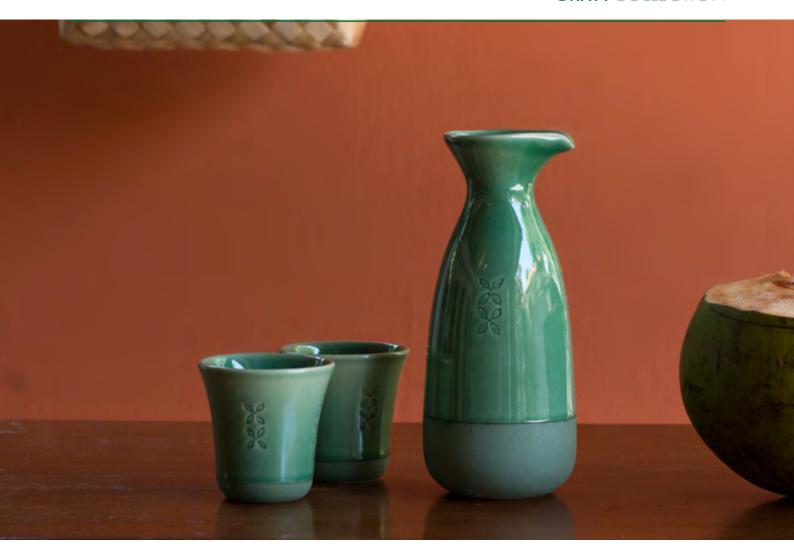

The collection captures the organic patterns and structural layering in a range of simple shapes with elegant detailing. Consisting of a wide variety of serving and dining dishes, Griya places emphasis on family and is designed for 'lauk pauk' /shared home style dining. The classic gloss Celadon glaze pairs perfectly with warm wooden tones and surfaces, representing the relationship between structural and natural elements in our daily home rituals.

The collection consists of 6 dining items, 4 serving items and 2 drink-ware items.

Griya Show Plate RO2398  $33 \times 33 \times 2 \text{ cm}$ 

**Griya Dinner Plate** RO2401 28 × 28 × 3 cm

Griya Side Plate RO2399  $24 \times 24 \times 2 \text{ cm}$ 