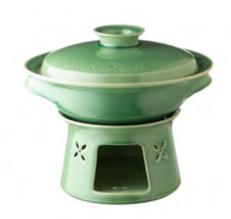

Griya Casserole Large CO3088  $32 \times 32 \times 15 \text{ cm}$ 

**Griya Casserole Medium** CO3089 27 × 27 × 11 cm

**Griya Anglo** HX0064 21 × 21 × 14 cm

Griya Candle Holder CO3101  $8 \times 8 \times 3 \text{ cm}$ 

Patra Punggel Soup Bowl CO3099 17,5 x 17,5 x 7,8 cm

Patra Punggel Rice Bowl RO2990 12,5 x 12,5 x 6,5 cm

**Griya Dinner Set** M06001594 40 × 23 × 38 cm

**Griya Bowl Set** M08001595 40 × 23 × 38 cm

Large Griya Casserole & Warmers Set M09001597 40 × 35 × 35 cm