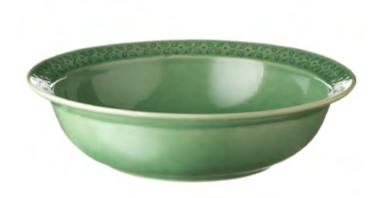

Patra Punggel B&B Plate RO2989 15 x 15 x 2 cm

**Griya Pasta Bowl**CO3087
27 × 27 × 7 cm

Griya Soup Bowl RO2402  $19 \times 19 \times 7$  cm

Griya Rice Bowl RO2403  $15 \times 15 \times 7 \text{ cm}$ 

Griya Sauce Dish RO2404  $8 \times 8 \times 2 \text{ cm}$ 