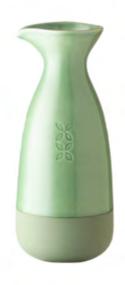

The collection consists of 6 dining items, 4 serving items and 2 drink-ware items.

Griya Show Plate RO2398  $33 \times 33 \times 2 \text{ cm}$ 

**Griya Dinner Plate** RO2401 28 × 28 × 3 cm

Griya Side Plate RO2399  $24 \times 24 \times 2 \text{ cm}$ 