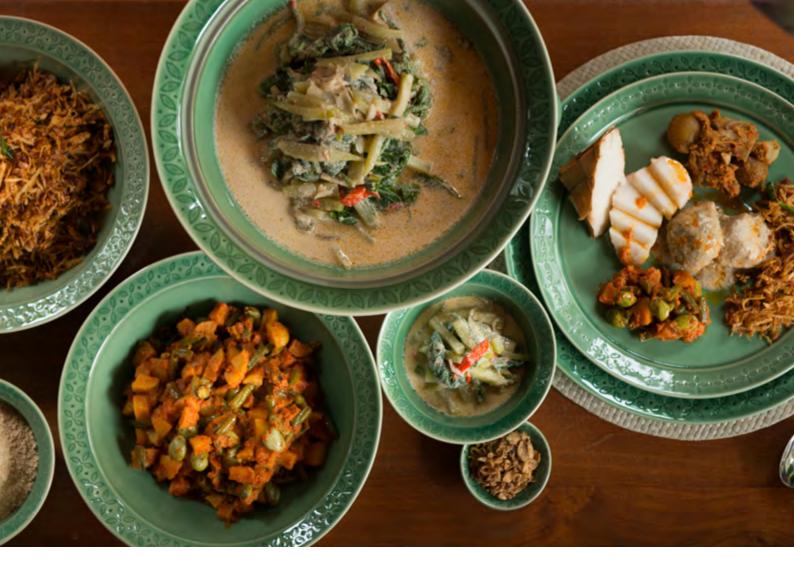

The collection captures the organic patterns and structural layering in a range of simple shapes with elegant detailing. Consisting of a wide variety of serving and dining dishes, Griya places emphasis on family and is designed for 'lauk pauk' /shared home style dining. The classic gloss Celadon glaze pairs perfectly with warm wooden tones and surfaces, representing the relationship between structural and natural elements in our daily home rituals.

The collection consists of 6 dining items, 4 serving items and 2 drink-ware items.

Griya Show Plate RO2398  $33 \times 33 \times 2 \text{ cm}$ 

**Griya Dinner Plate** RO2401 28 × 28 × 3 cm

Griya Side Plate RO2399  $24 \times 24 \times 2 \text{ cm}$ 

Patra Punggel B&B Plate RO2989 15 x 15 x 2 cm

**Griya Pasta Bowl**CO3087
27 × 27 × 7 cm

Griya Soup Bowl RO2402  $19 \times 19 \times 7$  cm

Griya Rice Bowl RO2403  $15 \times 15 \times 7 \text{ cm}$ 

Griya Sauce Dish RO2404  $8 \times 8 \times 2 \text{ cm}$ 

Griya Casserole Large CO3088  $32 \times 32 \times 15 \text{ cm}$ 

**Griya Casserole Medium** CO3089 27 × 27 × 11 cm

**Griya Anglo** HX0064 21 × 21 × 14 cm

Griya Candle Holder CO3101  $8 \times 8 \times 3 \text{ cm}$ 