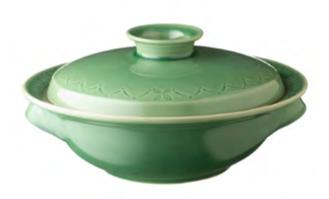

Griya Casserole Large CO3088  $32 \times 32 \times 15 \text{ cm}$ 

**Griya Casserole Medium** CO3089 27 × 27 × 11 cm

**Griya Anglo** HX0064 21 × 21 × 14 cm

Griya Candle Holder CO3101  $8 \times 8 \times 3 \text{ cm}$ 