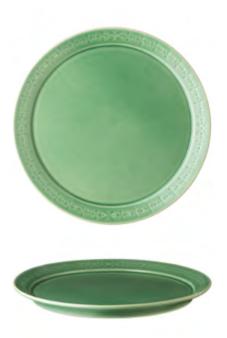

The collection consists of 6 dining items, 4 serving items and 2 drink-ware items.

Griya Show Plate RO2398  $33 \times 33 \times 2 \text{ cm}$ 

**Griya Dinner Plate** RO2401 28 × 28 × 3 cm

Griya Side Plate RO2399  $24 \times 24 \times 2 \text{ cm}$ 