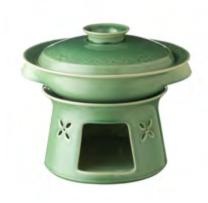

Griya Casserole Large CO3088  $32 \times 32 \times 15 \text{ cm}$ 

**Griya Casserole Medium** CO3089 27 × 27 × 11 cm

**Griya Anglo** HX0064 21 × 21 × 14 cm

Griya Candle Holder CO3101  $8 \times 8 \times 3 \text{ cm}$ 

Medium Griya Casserole & Warmers Set M09001596  $44 \times 35 \times 35 \text{ cm}$ 

Griya Candle Holder M16001598  $10 \times 10 \times 9 \text{ cm}$