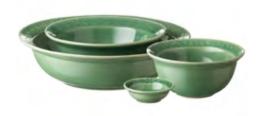

Patra Punggel B&B Plate RO2989 15 x 15 x 2 cm

**Griya Pasta Bowl**CO3087
27 × 27 × 7 cm

Griya Soup Bowl RO2402  $19 \times 19 \times 7$  cm

Griya Rice Bowl RO2403  $15 \times 15 \times 7 \text{ cm}$ 

Griya Sauce Dish RO2404  $8 \times 8 \times 2 \text{ cm}$ 