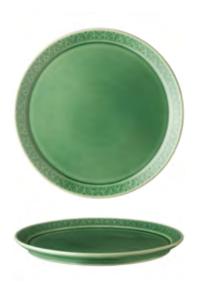

The collection consists of 6 dining items, 4 serving items and 2 drink-ware items.

Griya Show Plate RO2398  $33 \times 33 \times 2 \text{ cm}$ 

**Griya Dinner Plate** RO2401 28 × 28 × 3 cm

Griya Side Plate RO2399  $24 \times 24 \times 2 \text{ cm}$ 