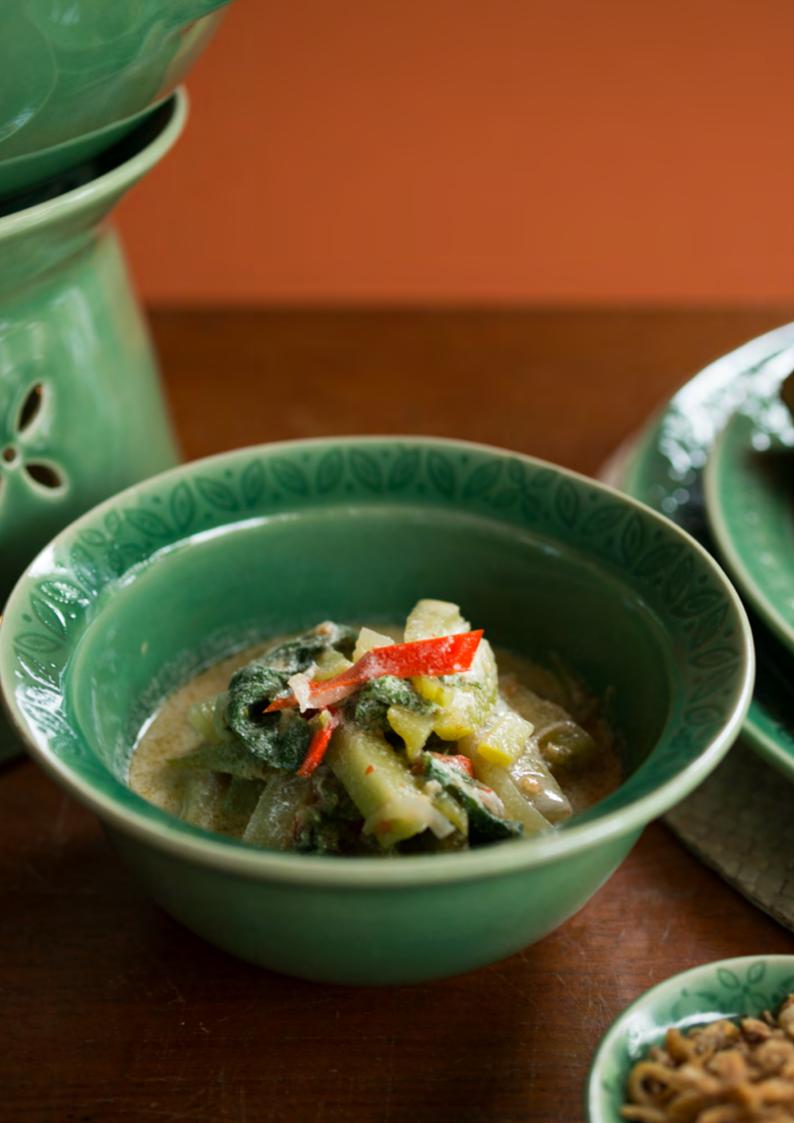

The collection captures the organic patterns and structural layering in a range of simple shapes with elegant detailing. Consisting of a wide variety of serving and dining dishes, Griya places emphasis on family and is designed for 'lauk pauk' /shared home style dining. The classic gloss Celadon glaze pairs perfectly with warm wooden tones and surfaces, representing the relationship between structural and natural elements in our daily home rituals.

Patra Punggel B&B Plate RO2989 15 x 15 x 2 cm

**Griya Pasta Bowl**CO3087
27 × 27 × 7 cm

Griya Soup Bowl RO2402  $19 \times 19 \times 7$  cm

Griya Rice Bowl RO2403  $15 \times 15 \times 7 \text{ cm}$ 

Griya Sauce Dish RO2404  $8 \times 8 \times 2 \text{ cm}$ 