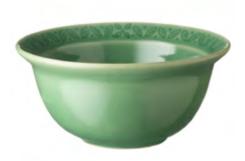

Patra Punggel B&B Plate RO2989 15 x 15 x 2 cm

**Griya Pasta Bowl**CO3087
27 × 27 × 7 cm

Griya Soup Bowl RO2402  $19 \times 19 \times 7$  cm

Griya Rice Bowl RO2403  $15 \times 15 \times 7 \text{ cm}$ 

Griya Sauce Dish RO2404  $8 \times 8 \times 2 \text{ cm}$ 