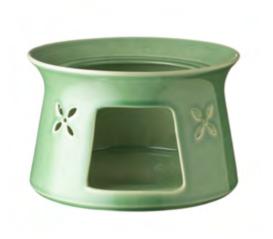

Griya Casserole Large CO3088  $32 \times 32 \times 15 \text{ cm}$ 

**Griya Casserole Medium** CO3089 27 × 27 × 11 cm

**Griya Anglo** HX0064 21 × 21 × 14 cm

Griya Candle Holder CO3101  $8 \times 8 \times 3 \text{ cm}$ 