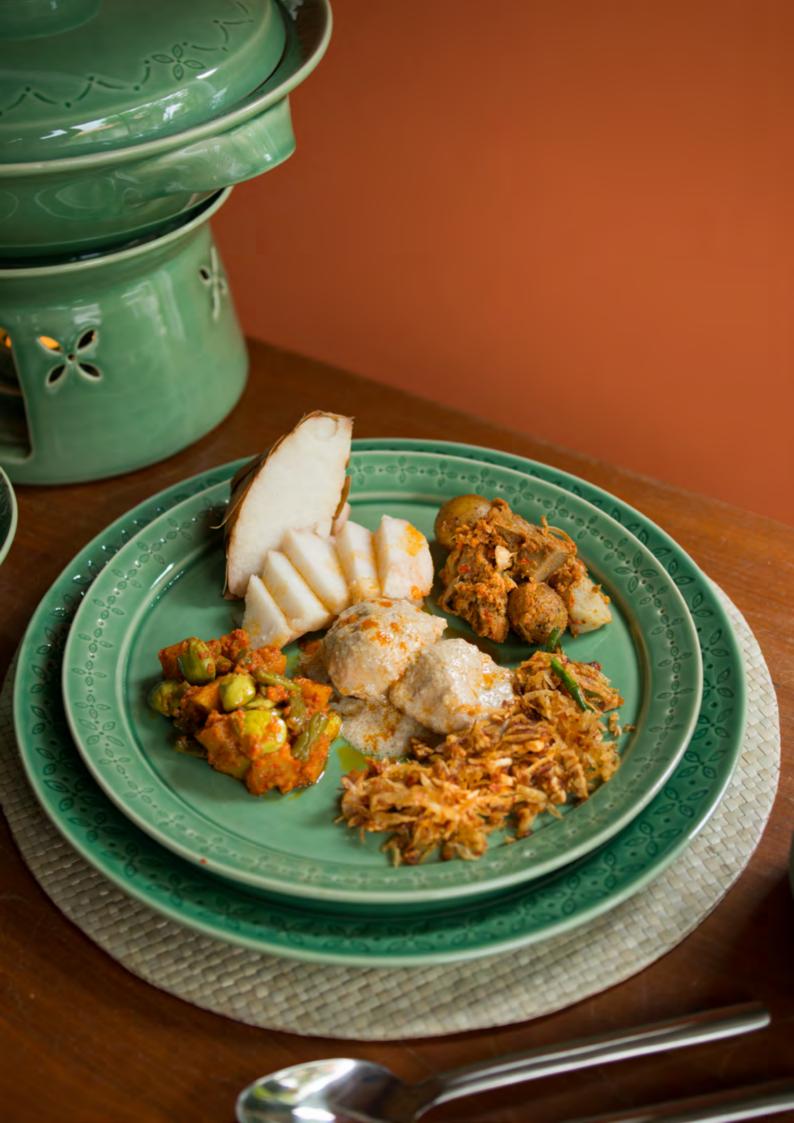

The collection captures the organic patterns and structural layering in a range of simple shapes with elegant detailing. Consisting of a wide variety of serving and dining dishes, Griya places emphasis on family and is designed for 'lauk pauk' /shared home style dining. The classic gloss Celadon glaze pairs perfectly with warm wooden tones and surfaces, representing the relationship between structural and natural elements in our daily home rituals.

Griya Casserole Large CO3088  $32 \times 32 \times 15 \text{ cm}$ 

**Griya Casserole Medium** CO3089 27 × 27 × 11 cm

**Griya Anglo** HX0064 21 × 21 × 14 cm

Griya Candle Holder CO3101  $8 \times 8 \times 3 \text{ cm}$ 