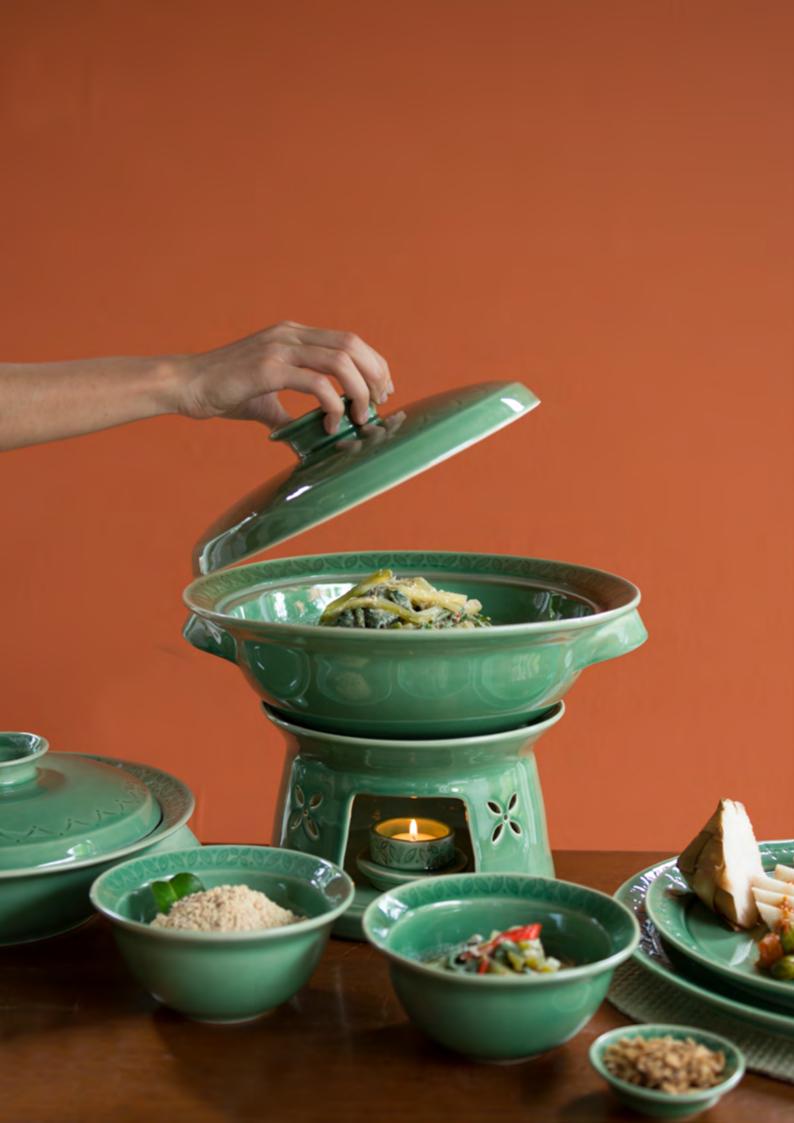

Griya Casserole Large CO3088  $32 \times 32 \times 15 \text{ cm}$ 

**Griya Casserole Medium** CO3089 27 × 27 × 11 cm

**Griya Anglo** HX0064 21 × 21 × 14 cm

Griya Candle Holder CO3101  $8 \times 8 \times 3 \text{ cm}$ 