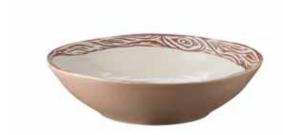

## **TABLE WARE**

**Dinner Plate** RO2335 DIA 29x3 cm

**Dessert Plate** RO2334 DIA 16.5x2.3 cm

Salad Bowl RO2332 DIA 25x5.8 cm

Soup Bowl RO2333 DIA 14.5x7 cm

3896 Rustic Malt

Available Glazes: