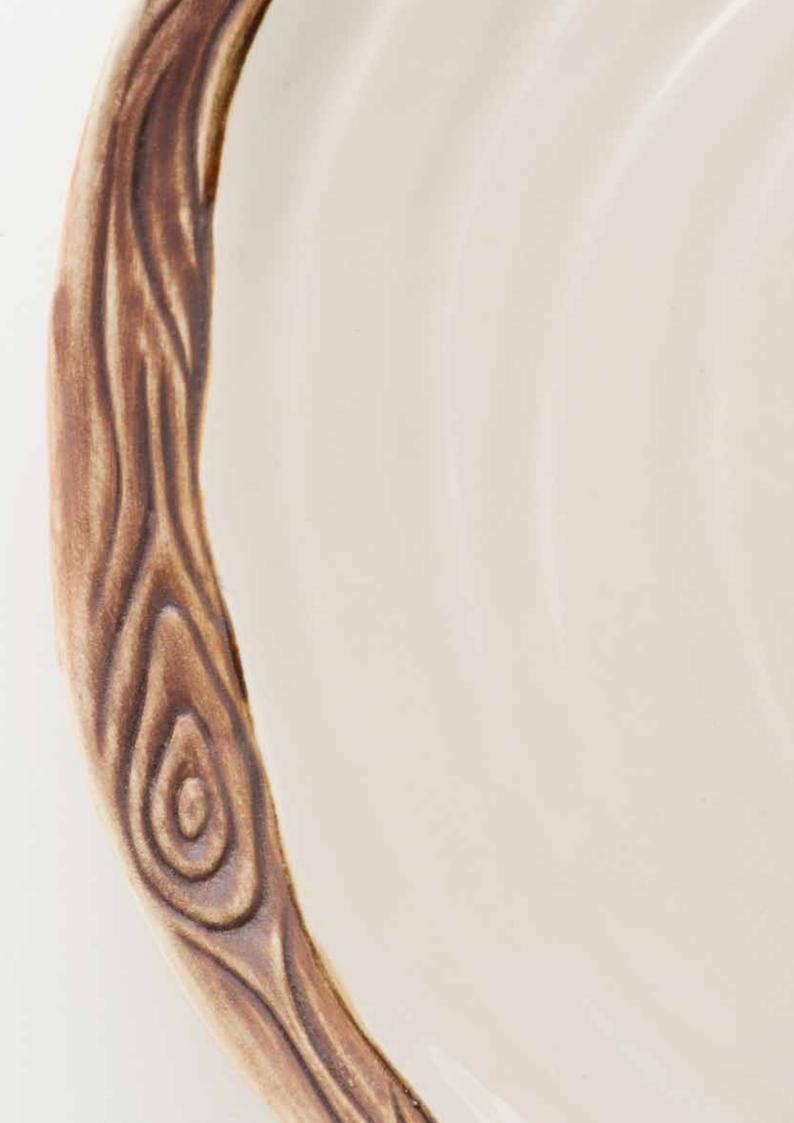

## **JATI** COLLECTION

Tune in to yourself and connect with nature...where you can just be you. This new collection of dinnerware and drinkware is not merely a tribute to a type of wood but rather represents the true self. Revealed in the smooth white surface is wood like textures, with the irregular form of cambium and subtle rustic tones.

Combine three different glazes in this collection to suit yourself and complement them with the washed-dark gray hue place mat for more grounding nuance. This collection a collaboration with Jesika K.Tirtanimala, an Indonesian ceramic designer.