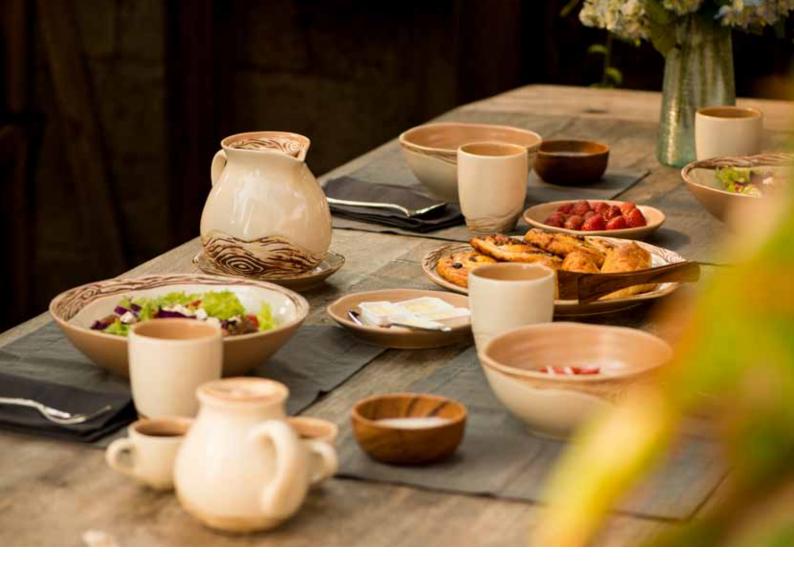

## **JATI** COLLECTION

Tune in to yourself and connect with nature...where you can just be you. This new collection of dinnerware and drinkware is not merely a tribute to a type of wood but rather represents the true self. Revealed in the smooth white surface is wood like textures, with the irregular form of cambium and subtle rustic tones.

Combine three different glazes in this collection to suit yourself and complement them with the washed-dark gray hue place mat for more grounding nuance. This collection a collaboration with Jesika K.Tirtanimala, an Indonesian ceramic designer.

## **TABLE WARE**

**Dinner Plate** RO2335 DIA 29x3 cm

**Dessert Plate** RO2334 DIA 16.5x2.3 cm

Salad Bowl RO2332 DIA 25x5.8 cm

Soup Bowl RO2333 DIA 14.5x7 cm

3896 Rustic Malt

Available Glazes:

## **DRINK WARE**

Medium Tea Pot CO2776 DIA 10x15 cm

Mug with Handle CO2769 DIA 8x9.5 cm

Mug without Handle CO2780 DIA 8x9.5 cm

Small Tea Pot CO2778 DIA 7.5x10.5 cm

Cup with Handle CO2772 DIA 6.5x5 cm

Cup without Handle CO2774 DIA 6.5x5 cm