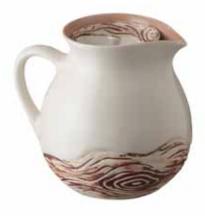

## **JATI** COLLECTION

Tune in to yourself and connect with nature...where you can just be you. This new collection of dinnerware and drinkware is not merely a tribute to a type of wood but rather represents the true self. Revealed in the smooth white surface is wood like textures, with the irregular form of cambium and subtle rustic tones.

## **DRINK WARE**

Medium Tea Pot CO2776 DIA 10x15 cm

Mug with Handle CO2769 DIA 8x9.5 cm

Mug without Handle CO2780 DIA 8x9.5 cm

Small Tea Pot CO2778 DIA 7.5x10.5 cm

Cup with Handle CO2772 DIA 6.5x5 cm

Cup without Handle CO2774 DIA 6.5x5 cm