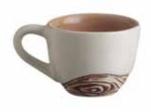

## **DRINK WARE**

Medium Tea Pot CO2776 DIA 10x15 cm

Mug with Handle CO2769 DIA 8x9.5 cm

Mug without Handle CO2780 DIA 8x9.5 cm

Small Tea Pot CO2778 DIA 7.5x10.5 cm

Cup with Handle CO2772 DIA 6.5x5 cm

Cup without Handle CO2774 DIA 6.5x5 cm