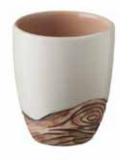

## **DRINK WARE**

Medium Tea Pot CO2776 DIA 10x15 cm

Mug with Handle CO2769 DIA 8x9.5 cm

Mug without Handle CO2780 DIA 8x9.5 cm

Small Tea Pot CO2778 DIA 7.5x10.5 cm

Cup with Handle CO2772 DIA 6.5x5 cm

Cup without Handle CO2774 DIA 6.5x5 cm