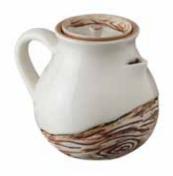

## **DRINK WARE**

Medium Tea Pot CO2776 DIA 10x15 cm

Mug with Handle CO2769 DIA 8x9.5 cm

Mug without Handle CO2780 DIA 8x9.5 cm

Small Tea Pot CO2778 DIA 7.5x10.5 cm

Cup with Handle CO2772 DIA 6.5x5 cm

Cup without Handle CO2774 DIA 6.5x5 cm