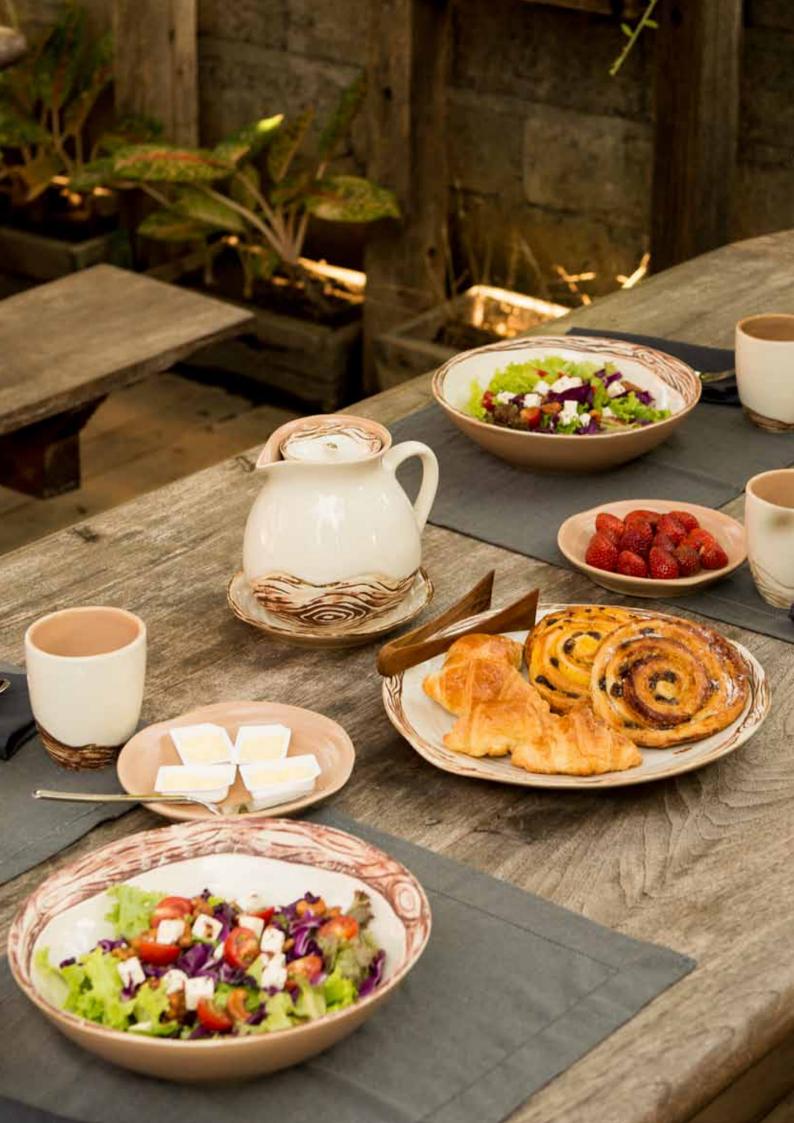

## **JATI** COLLECTION

Tune in to yourself and connect with nature...where you can just be you. This new collection of dinnerware and drinkware is not merely a tribute to a type of wood but rather represents the true self. Revealed in the smooth white surface is wood like textures, with the irregular form of cambium and subtle rustic tones.

Combine three different glazes in this collection to suit yourself and complement them with the washed-dark gray hue place mat for more grounding nuance. This collection a collaboration with Jesika K.Tirtanimala, an Indonesian ceramic designer.

## **TABLE WARE**

**Dinner Plate** RO2335 DIA 29x3 cm

**Dessert Plate** RO2334 DIA 16.5x2.3 cm

Salad Bowl RO2332 DIA 25x5.8 cm

Soup Bowl RO2333 DIA 14.5x7 cm

3896 Rustic Malt

Available Glazes:

## **DRINK WARE**

Medium Tea Pot CO2776 DIA 10x15 cm

Mug with Handle CO2769 DIA 8x9.5 cm

Mug without Handle CO2780 DIA 8x9.5 cm

Small Tea Pot CO2778 DIA 7.5x10.5 cm

Cup with Handle CO2772 DIA 6.5x5 cm

Cup without Handle CO2774 DIA 6.5x5 cm