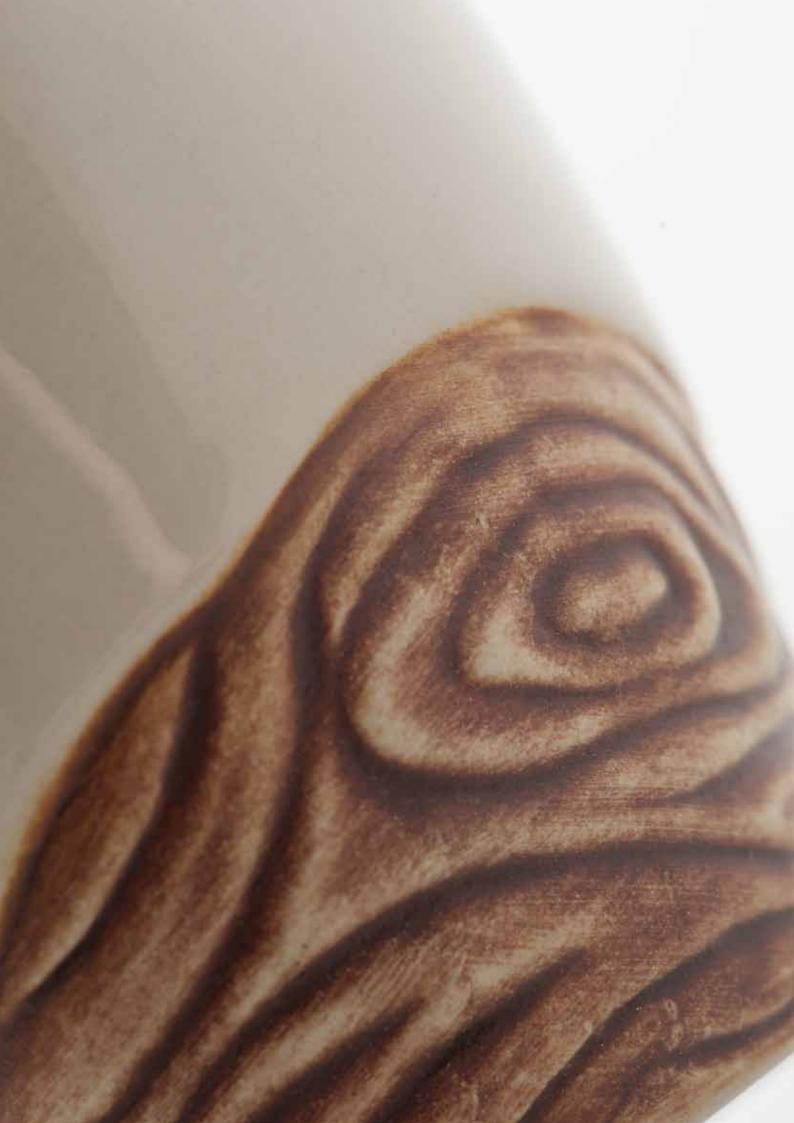

## **JATI** COLLECTION

Tune in to yourself and connect with nature...where you can just be you. This new collection of dinnerware and drinkware is not merely a tribute to a type of wood but rather represents the true self. Revealed in the smooth white surface is wood like textures, with the irregular form of cambium and subtle rustic tones.

Combine three different glazes in this collection to suit yourself and complement them with the washed-dark gray hue place mat for more grounding nuance. This collection a collaboration with Jesika K.Tirtanimala, an Indonesian ceramic designer.