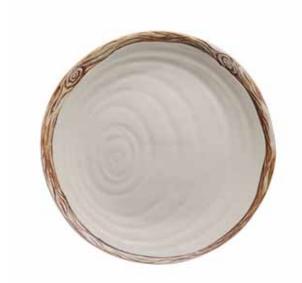

## **TABLE WARE**

**Dinner Plate** RO2335 DIA 29x3 cm

**Dessert Plate** RO2334 DIA 16.5x2.3 cm

Salad Bowl RO2332 DIA 25x5.8 cm

Soup Bowl RO2333 DIA 14.5x7 cm

3896 Rustic Malt

Available Glazes: