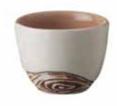

## **DRINK WARE**

Medium Tea Pot CO2776 DIA 10x15 cm

Mug with Handle CO2769 DIA 8x9.5 cm

Mug without Handle CO2780 DIA 8x9.5 cm

Small Tea Pot CO2778 DIA 7.5x10.5 cm

Cup with Handle CO2772 DIA 6.5x5 cm

Cup without Handle CO2774 DIA 6.5x5 cm