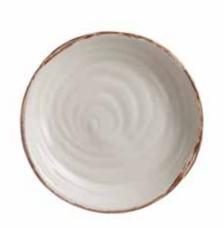

## **TABLE WARE**

**Dinner Plate** RO2335 DIA 29x3 cm

**Dessert Plate** RO2334 DIA 16.5x2.3 cm

Salad Bowl RO2332 DIA 25x5.8 cm

Soup Bowl RO2333 DIA 14.5x7 cm

3896 Rustic Malt

Available Glazes: