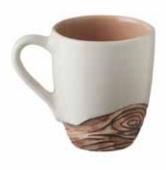

## **JATI** COLLECTION

Tune in to yourself and connect with nature...where you can just be you. This new collection of dinnerware and drinkware is not merely a tribute to a type of wood but rather represents the true self. Revealed in the smooth white surface is wood like textures, with the irregular form of cambium and subtle rustic tones.

## **DRINK WARE**

Medium Tea Pot CO2776 DIA 10x15 cm

Mug with Handle CO2769 DIA 8x9.5 cm

Mug without Handle CO2780 DIA 8x9.5 cm

Small Tea Pot CO2778 DIA 7.5x10.5 cm

Cup with Handle CO2772 DIA 6.5x5 cm

Cup without Handle CO2774 DIA 6.5x5 cm