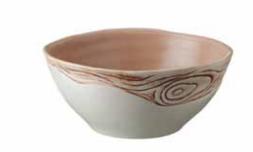

## **JATI** COLLECTION

Tune in to yourself and connect with nature...where you can just be you. This new collection of dinnerware and drinkware is not merely a tribute to a type of wood but rather represents the true self. Revealed in the smooth white surface is wood like textures, with the irregular form of cambium and subtle rustic tones.

## **TABLE WARE**

**Dinner Plate** RO2335 DIA 29x3 cm

**Dessert Plate** RO2334 DIA 16.5x2.3 cm

Salad Bowl RO2332 DIA 25x5.8 cm

Soup Bowl RO2333 DIA 14.5x7 cm

3896 Rustic Malt

Available Glazes: