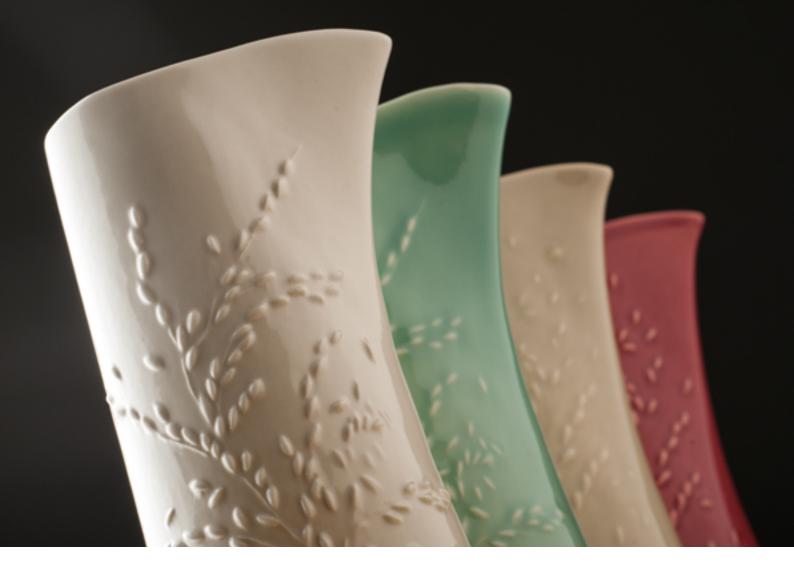

## PADI COLLECTION

An exploration of dominant patterns found in Balinese offerings led us to an understated part of the island's culture: rice. The Padi Collection highlights the beauty and significance of rice as a building block of Bali's identity and aesthetic DNA.

The collection focuses on the intricate visual patterns of rice in natural arrangements paired with simple forms. The collection is available in four different glazes – Jade Green Gloss, Panen Gloss, Transparent White, and Light Manggis.