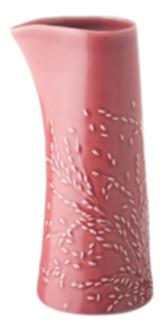

## DRINK WARE

**Water Jug** CO2732 10.5x7.5x20.5 cm

**Cup** CO2733 6.5x8x11 cm