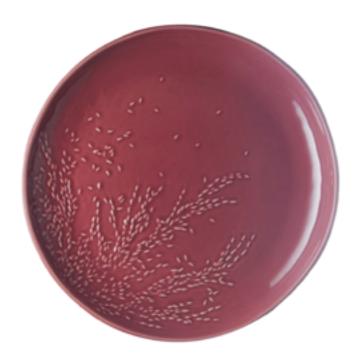

## PADI COLLECTION

An exploration of dominant patterns found in Balinese offerings led us to an understated part of the island's culture: rice. The Padi Collection highlights the beauty and significance of rice as a building block of Bali's identity and aesthetic DNA.

The collection focuses on the intricate visual patterns of rice in natural arrangements paired with simple forms. The collection is available in four different glazes – Jade Green Gloss, Panen Gloss, Transparent White, and Light Manggis.

## **DINNER WARE**

**Serving Plate**RO2311
DIA 35x2.5 cm

Dinner Plate RO2310 DIA 28x2 cm

**Dessert Plate** RO2309 DIA 19.5x2 cm

**Bowl**RO2312
DIA 13.5x7.5 cm

1002