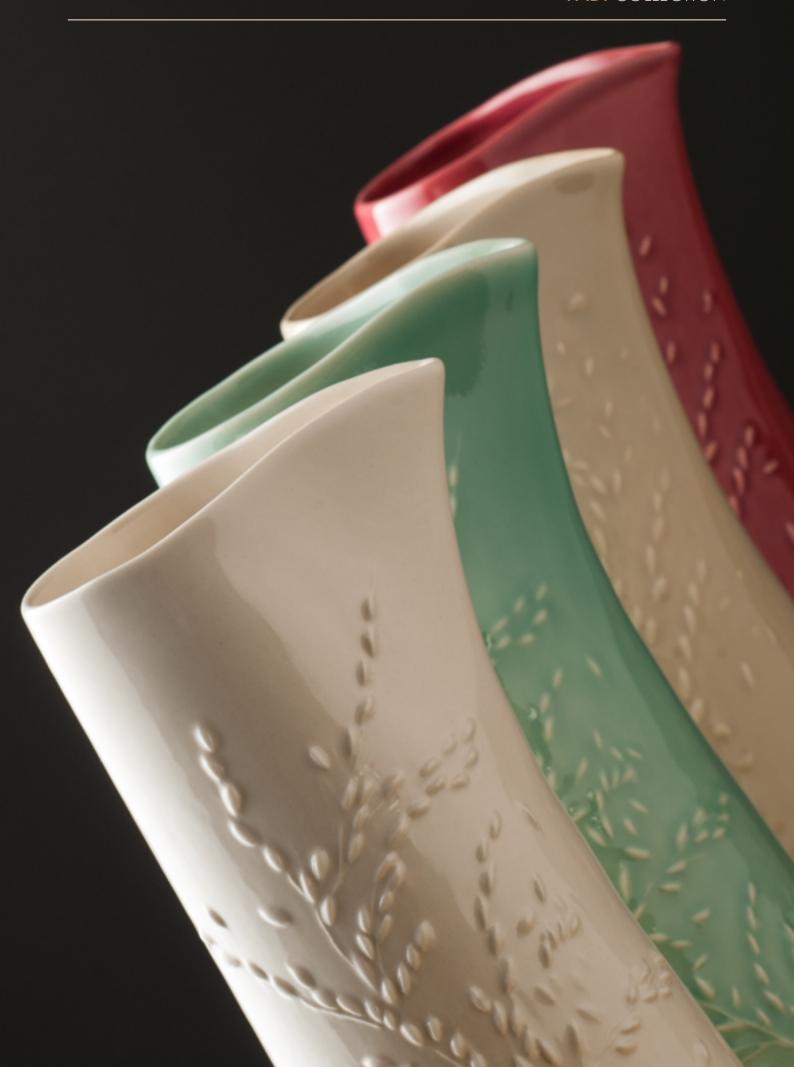

## PADI COLLECTION

An exploration of dominant patterns found in Balinese offerings led us to an understated part of the island's culture: rice. The Padi Collection highlights the beauty and significance of rice as a building block of Bali's identity and aesthetic DNA.

The collection focuses on the intricate visual patterns of rice in natural arrangements paired with simple forms. The collection is available in four different glazes – Jade Green Gloss, Panen Gloss, Transparent White, and Light Manggis.