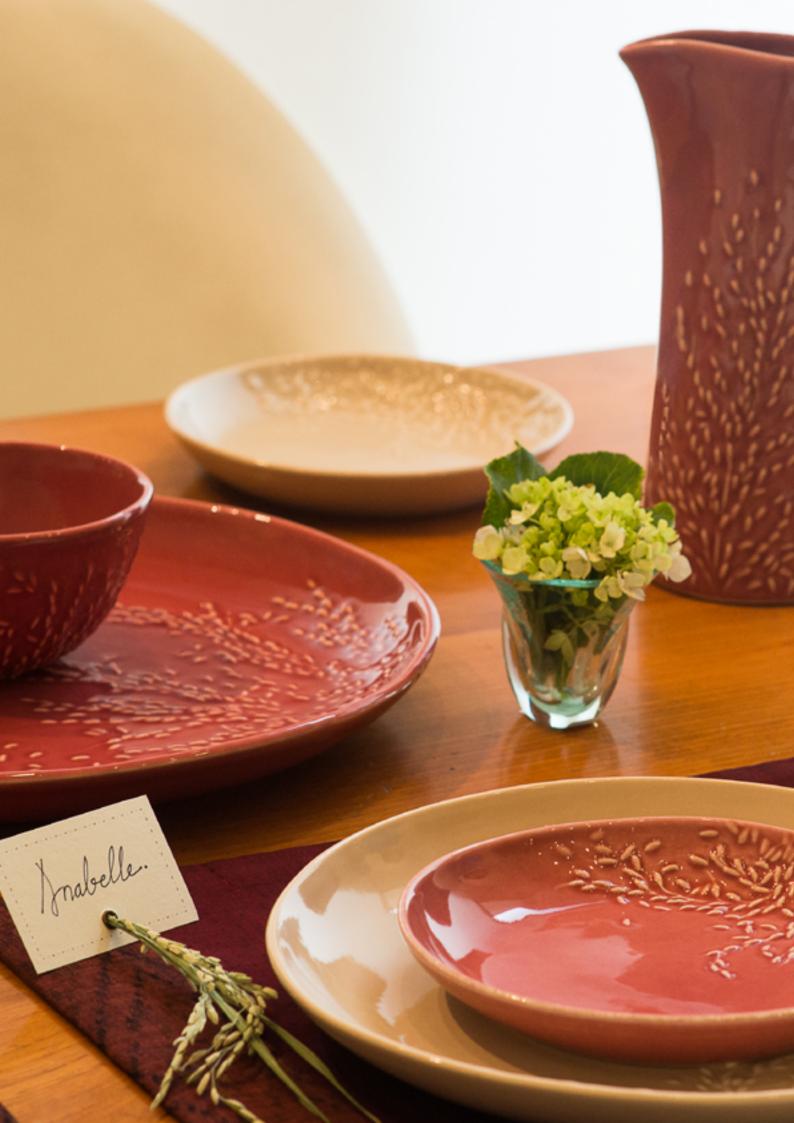

The collection focuses on the intricate visual patterns of rice in natural arrangements paired with simple forms. The collection is available in four different glazes – Jade Green Gloss, Panen Gloss, Transparent White, and Light Manggis.

## **DINNER WARE**

**Serving Plate**RO2311
DIA 35x2.5 cm

Dinner Plate RO2310 DIA 28x2 cm

**Dessert Plate** RO2309 DIA 19.5x2 cm

**Bowl**RO2312
DIA 13.5x7.5 cm

1002

## DRINK WARE

**Water Jug** CO2732 10.5x7.5x20.5 cm

**Cup** CO2733 6.5x8x11 cm