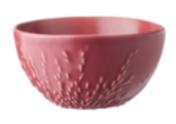

## PADI COLLECTION

An exploration of dominant patterns found in Balinese offerings led us to an understated part of the island's culture: rice. The Padi Collection highlights the beauty and significance of rice as a building block of Bali's identity and aesthetic DNA.

The collection focuses on the intricate visual patterns of rice in natural arrangements paired with simple forms. The collection is available in four different glazes – Jade Green Gloss, Panen Gloss, Transparent White, and Light Manggis.

## **DINNER WARE**

**Serving Plate**RO2311
DIA 35x2.5 cm

Dinner Plate RO2310 DIA 28x2 cm

**Dessert Plate** RO2309 DIA 19.5x2 cm

**Bowl**RO2312
DIA 13.5x7.5 cm

1002