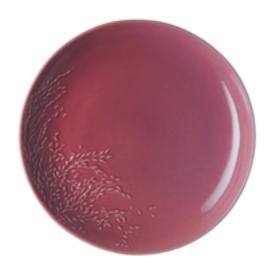

## PADI COLLECTION

An exploration of dominant patterns found in Balinese offerings led us to an understated part of the island's culture: rice. The Padi Collection highlights the beauty and significance of rice as a building block of Bali's identity and aesthetic DNA.

The collection focuses on the intricate visual patterns of rice in natural arrangements paired with simple forms. The collection is available in four different glazes – Jade Green Gloss, Panen Gloss, Transparent White, and Light Manggis.

## **DINNER WARE**

**Serving Plate**RO2311
DIA 35x2.5 cm

Dinner Plate RO2310 DIA 28x2 cm

**Dessert Plate** RO2309 DIA 19.5x2 cm

**Bowl**RO2312
DIA 13.5x7.5 cm

1002