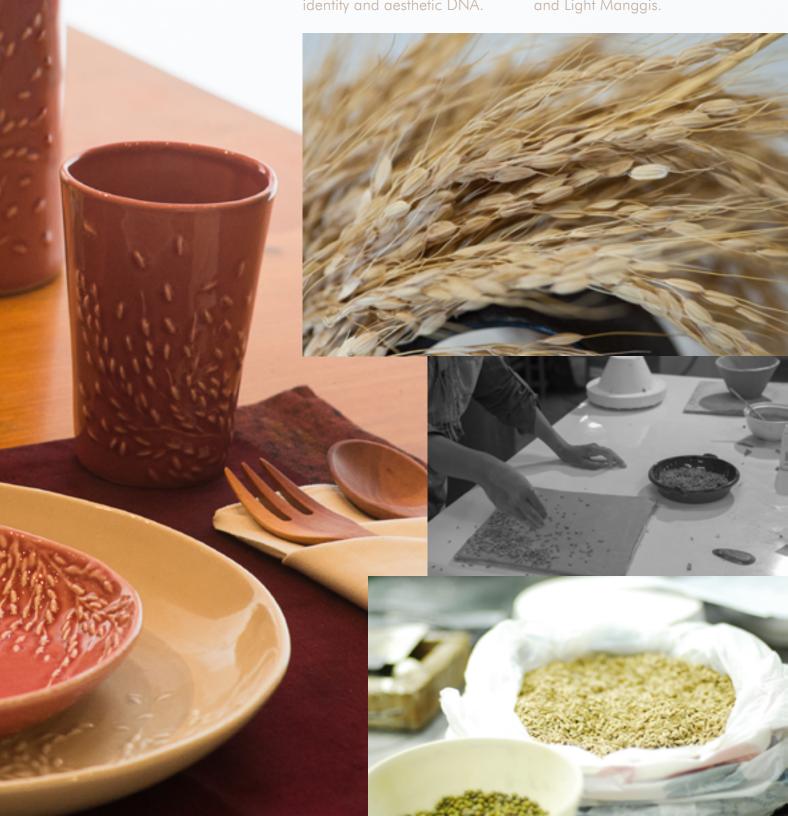

## PADI COLLECTION

An exploration of dominant patterns found in Balinese offerings led us to an understated part of the island's culture: rice. The Padi Collection highlights the beauty and significance of rice as a building block of Bali's identity and aesthetic DNA.

The collection focuses on the intricate visual patterns of rice in natural arrangements paired with simple forms. The collection is available in four different glazes – Jade Green Gloss, Panen Gloss, Transparent White, and Light Manggis.