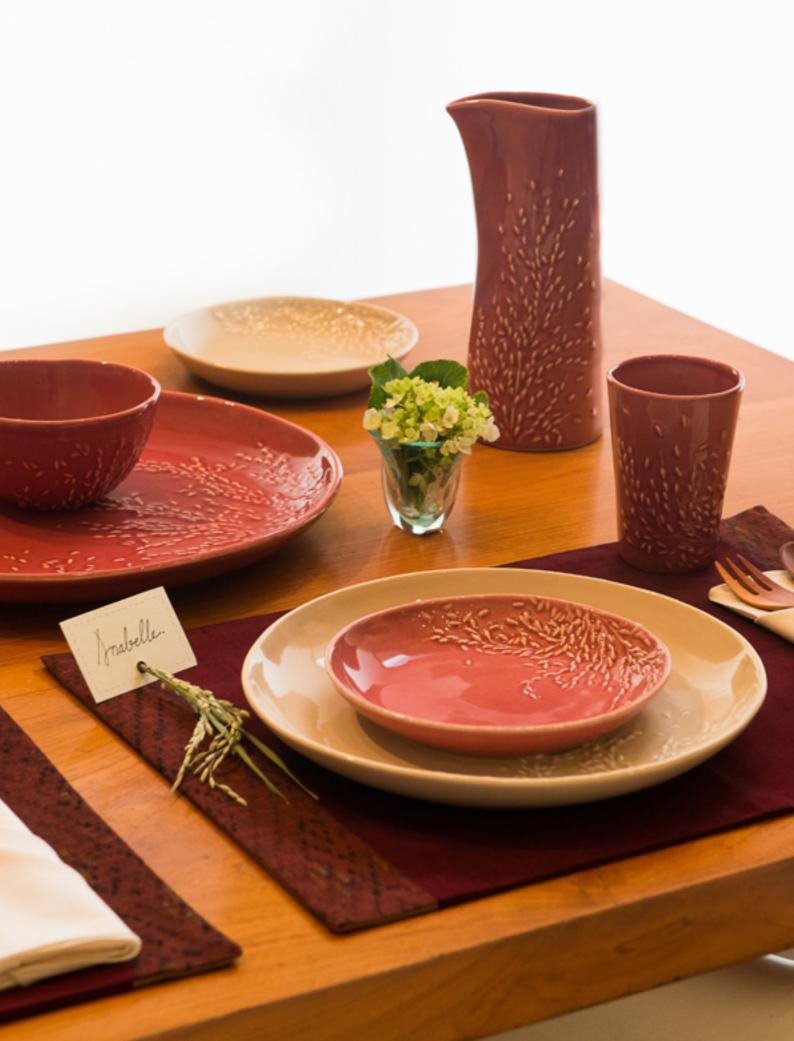

The collection focuses on the intricate visual patterns of rice in natural arrangements paired with simple forms. The collection is available in four different glazes – Jade Green Gloss, Panen Gloss, Transparent White, and Light Manggis.

## **DINNER WARE**

**Serving Plate**RO2311
DIA 35x2.5 cm

Dinner Plate RO2310 DIA 28x2 cm

**Dessert Plate** RO2309 DIA 19.5x2 cm

**Bowl**RO2312
DIA 13.5x7.5 cm

1002

## DRINK WARE

**Water Jug** CO2732 10.5x7.5x20.5 cm

**Cup** CO2733 6.5x8x11 cm