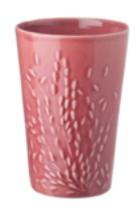

## DRINK WARE

**Water Jug** CO2732 10.5x7.5x20.5 cm

**Cup** CO2733 6.5x8x11 cm