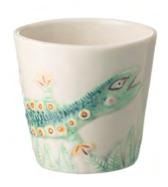

## TOMOKO KONNO

COLLECTION

Cat Cup CO2761  $7.5 \times 7.5 \times 7 \text{ cm}$ 

Piggy Cup CO2758  $7.5 \times 7.5 \times 7 \text{ cm}$ 

Gecko Cup CO2756 7.5 x 7.5 x 7 cm

Snake Cup 7.5 x 7.5 x 7 cm

Bird Cup CO2759 7.5 x 7.5 x 7 cm