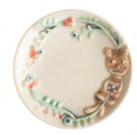

## TOMOKO KONNO COLLECTION

**Breakfast Plate**RO2934
19 x 19 x 2 cm

Breakfast Plate RO2935 19 x 19 x 2 cm

**Breakfast Plate**RO2936
19 x 19 x 2 cm

Breakfast Plate RO2937 19 x 19 x 2 cm

Bread & Butter Plate
RO2292
14 x 14 x 1.5 cm

Bread & Butter Plate RO2293 14 x 14 x 1.5 cm

Bread & Butter Plate RO2294 14 x 14 x 1.5 cm

Bread & Butter Plate RO2295 14 x 14 x 1.5 cm