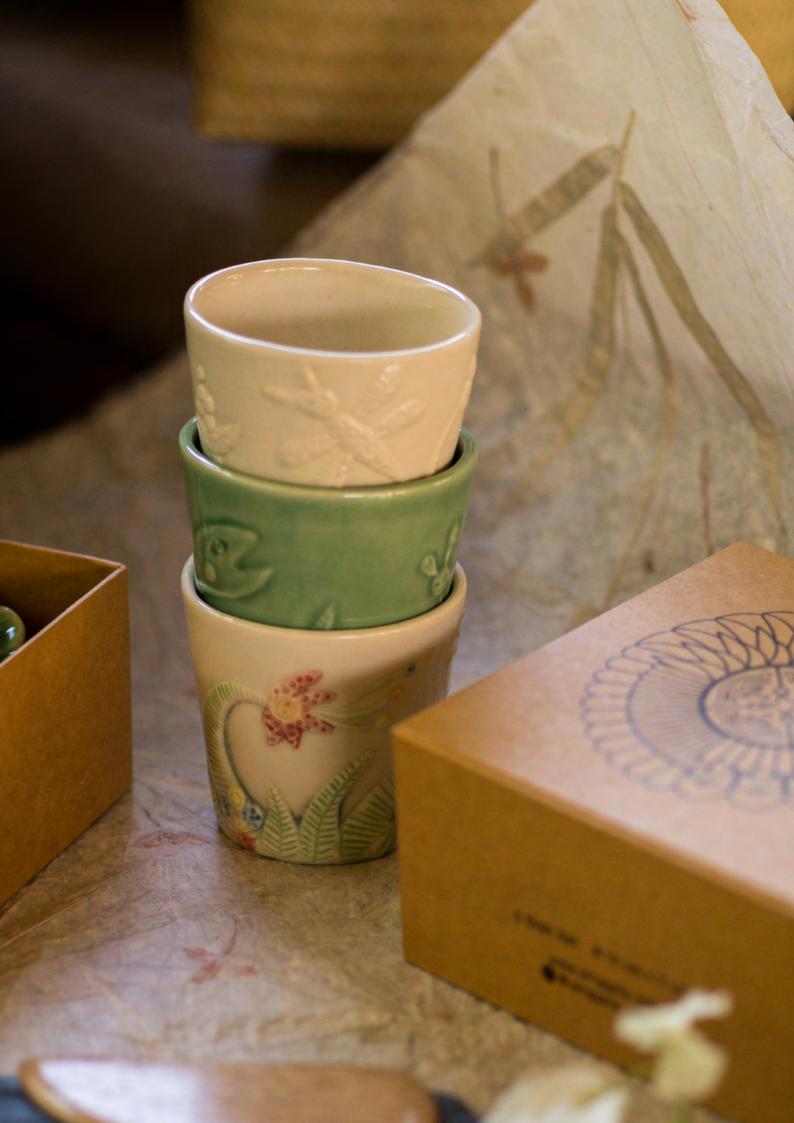

## TOMOKO KONNO

COLLECTION

Cat Cup CO2761  $7.5 \times 7.5 \times 7 \text{ cm}$ 

Piggy Cup CO2758  $7.5 \times 7.5 \times 7 \text{ cm}$ 

Gecko Cup CO2756 7.5 x 7.5 x 7 cm

Snake Cup 7.5 x 7.5 x 7 cm

Bird Cup CO2759 7.5 x 7.5 x 7 cm

Rabbit Cup 7.5 x 7.5 x 7 cm