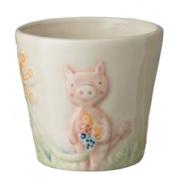

## TOMOKO KONNO

COLLECTION

Cat Cup CO2761  $7.5 \times 7.5 \times 7 \text{ cm}$ 

Piggy Cup CO2758  $7.5 \times 7.5 \times 7 \text{ cm}$ 

Gecko Cup CO2756 7.5 x 7.5 x 7 cm

Snake Cup 7.5 x 7.5 x 7 cm

Bird Cup CO2759 7.5 x 7.5 x 7 cm