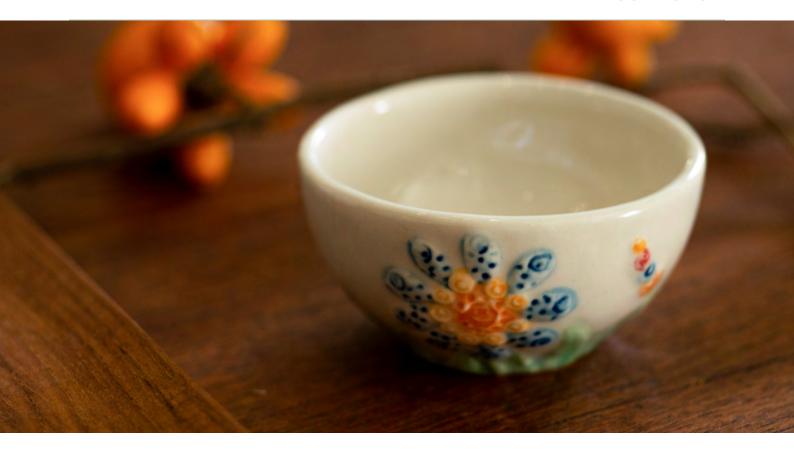

## TOMOKO KONNO COLLECTION

Cat Rice Bowl
CO2754
9 x 9 x 5 cm

Bird Rice Bowl
CO2755
9 x 9 x 5 cm

Gecko Rice Bowl CO2750 9 x 9 x 5 cm

Piggy Rice Bowl
CO2753
9 x 9 x 5 cm

Rabit Rice Bowl
CO2752
9 x 9 x 5 cm

Snake Rice Bowl
CO2751
9 x 9 x 5 cm