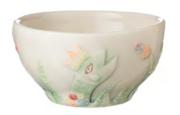

## TOMOKO KONNO COLLECTION

Cat Rice Bowl
CO2754
9 x 9 x 5 cm

Bird Rice Bowl
CO2755
9 x 9 x 5 cm

Gecko Rice Bowl CO2750 9 x 9 x 5 cm

Piggy Rice Bowl
CO2753
9 x 9 x 5 cm

Rabit Rice Bowl
CO2752
9 x 9 x 5 cm

Snake Rice Bowl
CO2751
9 x 9 x 5 cm