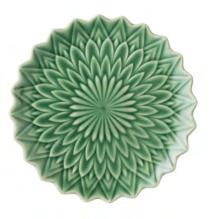

## TOMOKO KONNO COLLECTION

**Breakfast Plate**RO2934
19 x 19 x 2 cm

Breakfast Plate RO2935 19 x 19 x 2 cm

**Breakfast Plate**RO2936
19 x 19 x 2 cm

Breakfast Plate RO2937 19 x 19 x 2 cm

Bread & Butter Plate
RO2292
14 x 14 x 1.5 cm