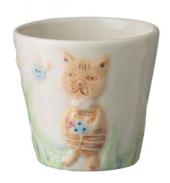

## TOMOKO KONNO

COLLECTION

Cat Cup CO2761  $7.5 \times 7.5 \times 7 \text{ cm}$ 

Piggy Cup CO2758  $7.5 \times 7.5 \times 7 \text{ cm}$ 

Gecko Cup CO2756 7.5 x 7.5 x 7 cm

Snake Cup 7.5 x 7.5 x 7 cm

Bird Cup CO2759 7.5 x 7.5 x 7 cm