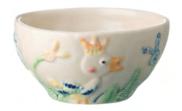

## TOMOKO KONNO COLLECTION

Cat Rice Bowl
CO2754
9 x 9 x 5 cm

Bird Rice Bowl
CO2755
9 x 9 x 5 cm

Gecko Rice Bowl CO2750 9 x 9 x 5 cm

Piggy Rice Bowl
CO2753
9 x 9 x 5 cm

Rabit Rice Bowl
CO2752
9 x 9 x 5 cm

Snake Rice Bowl
CO2751
9 x 9 x 5 cm