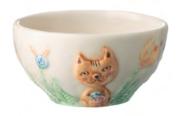

## TOMOKO KONNO COLLECTION

Cat Rice Bowl
CO2754
9 x 9 x 5 cm

Bird Rice Bowl
CO2755
9 x 9 x 5 cm

Gecko Rice Bowl CO2750 9 x 9 x 5 cm

Piggy Rice Bowl
CO2753
9 x 9 x 5 cm

Rabit Rice Bowl
CO2752
9 x 9 x 5 cm

Snake Rice Bowl
CO2751
9 x 9 x 5 cm