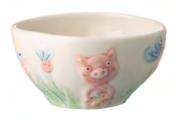

## TOMOKO KONNO COLLECTION

Cat Rice Bowl
CO2754
9 x 9 x 5 cm

Bird Rice Bowl
CO2755
9 x 9 x 5 cm

Gecko Rice Bowl CO2750 9 x 9 x 5 cm

Piggy Rice Bowl
CO2753
9 x 9 x 5 cm

Rabit Rice Bowl
CO2752
9 x 9 x 5 cm

Snake Rice Bowl
CO2751
9 x 9 x 5 cm