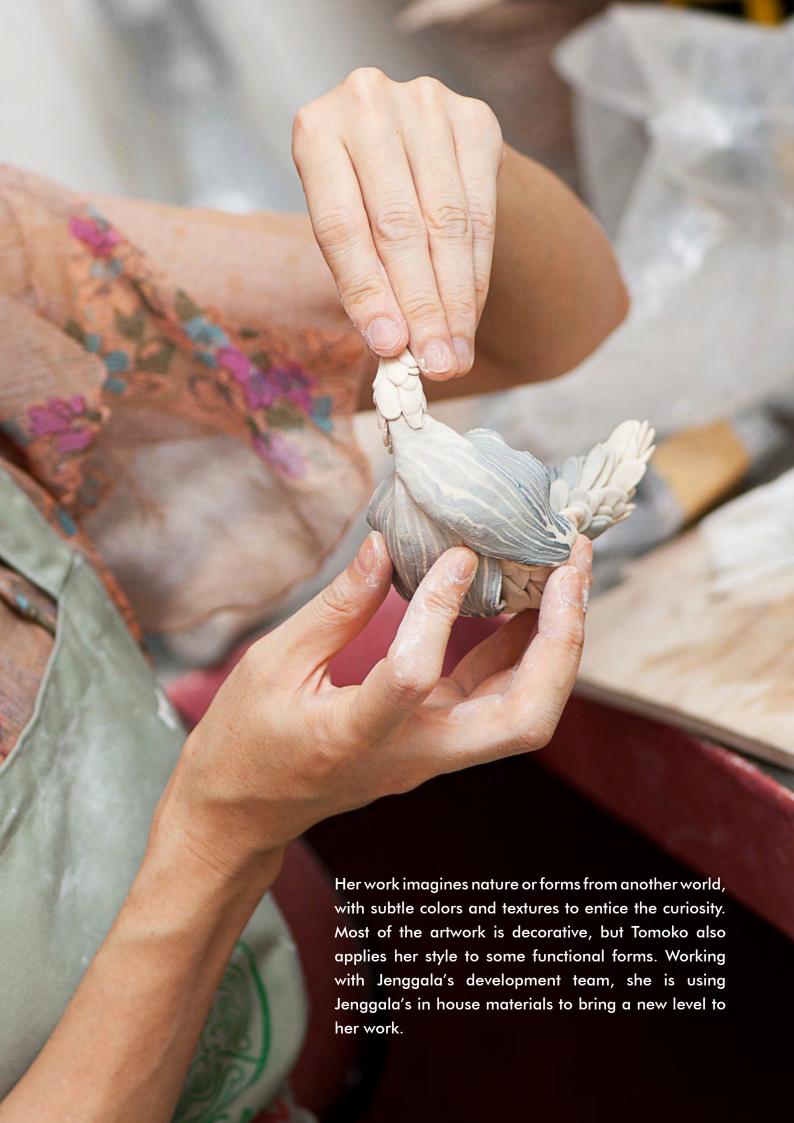

## TOMOKO KONNO

COLLECTION

Cat Cup CO2761  $7.5 \times 7.5 \times 7 \text{ cm}$ 

Piggy Cup CO2758  $7.5 \times 7.5 \times 7 \text{ cm}$ 

Gecko Cup CO2756 7.5 x 7.5 x 7 cm

Snake Cup 7.5 x 7.5 x 7 cm

Bird Cup CO2759 7.5 x 7.5 x 7 cm