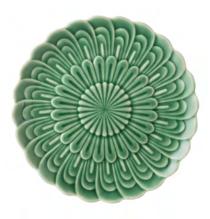

## TOMOKO KONNO COLLECTION

**Breakfast Plate**RO2934
19 x 19 x 2 cm

Breakfast Plate RO2935 19 x 19 x 2 cm

**Breakfast Plate**RO2936
19 x 19 x 2 cm

Breakfast Plate RO2937 19 x 19 x 2 cm

Bread & Butter Plate
RO2292
14 x 14 x 1.5 cm