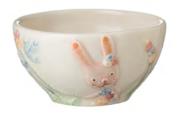

## TOMOKO KONNO COLLECTION

Cat Rice Bowl
CO2754
9 x 9 x 5 cm

Bird Rice Bowl
CO2755
9 x 9 x 5 cm

Gecko Rice Bowl CO2750 9 x 9 x 5 cm

Piggy Rice Bowl
CO2753
9 x 9 x 5 cm

Rabit Rice Bowl
CO2752
9 x 9 x 5 cm

Snake Rice Bowl
CO2751
9 x 9 x 5 cm