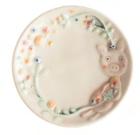

## TOMOKO KONNO COLLECTION

**Breakfast Plate**RO2934
19 x 19 x 2 cm

Breakfast Plate RO2935 19 x 19 x 2 cm

**Breakfast Plate**RO2936
19 x 19 x 2 cm

Breakfast Plate RO2937 19 x 19 x 2 cm

Bread & Butter Plate
RO2292
14 x 14 x 1.5 cm

Bread & Butter Plate RO2293 14 x 14 x 1.5 cm

Bread & Butter Plate RO2294 14 x 14 x 1.5 cm

Bread & Butter Plate RO2295 14 x 14 x 1.5 cm