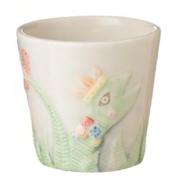

## TOMOKO KONNO

COLLECTION

Cat Cup CO2761  $7.5 \times 7.5 \times 7 \text{ cm}$ 

Piggy Cup CO2758  $7.5 \times 7.5 \times 7 \text{ cm}$ 

Gecko Cup CO2756 7.5 x 7.5 x 7 cm

Snake Cup 7.5 x 7.5 x 7 cm

Bird Cup CO2759 7.5 x 7.5 x 7 cm