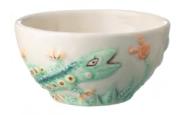

## TOMOKO KONNO COLLECTION

Cat Rice Bowl
CO2754
9 x 9 x 5 cm

Bird Rice Bowl
CO2755
9 x 9 x 5 cm

Gecko Rice Bowl CO2750 9 x 9 x 5 cm

Piggy Rice Bowl
CO2753
9 x 9 x 5 cm

Rabit Rice Bowl
CO2752
9 x 9 x 5 cm

Snake Rice Bowl
CO2751
9 x 9 x 5 cm